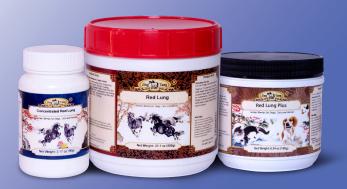

## **Clear Fire and Cool Lung**

| Product                   | Species        | Directions for use or as suggested by a veterinarian                                              |
|---------------------------|----------------|---------------------------------------------------------------------------------------------------|
| Regular<br>Powder<br>600g | canine, feline | 0.5g per 10 to 20 lbs bw; bid                                                                     |
|                           | equine         | 10 to 20g; bid                                                                                    |
| Concentrated 90g          | canine, feline | $\frac{1}{2}$ to 1 small scoop per 10 to 20 lbs bw; bid                                           |
|                           | equine         | 2½ large scoops (3g); bid                                                                         |
| Regular<br>Powder<br>180g | canine, feline | 1 gram per 30 lbs bw; bid, for 3 weeks                                                            |
|                           | equine         | 30g; bid, for 3 days prior to racing;<br>if needed use 15 to 30g; bid, for<br>3 days after racing |

lb=pound; bw=body weight; bid=twice daily; sid=once daily

**Distributed Through Veterinarians Exclusively**