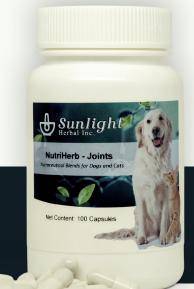

# PROMOTE JOINT HEALTH IN YOUR PATIENTS WITH THE COMBINED POWER OF WESTERN NEUTRACEUTICALS & CHINESE HERBAL MEDICINE

This one of a kind formula includes a proprietary blend of:

# THE VERY BEST IN VETERINARY JOINT SUPPORT

For use in dogs and cats.

### **DIRECTIONS FOR USE:**

Up to 10 lb: 1 capsule once daily. 10-30 lb: 1 capsule twice daily.

31-50 lb: 2 capsules twice daily. >50 lb: 3 capsules twice daily.

Or as suggested by a veterinarian

When conditions are under control, use as needed or 1/2 dosage for maintenance.