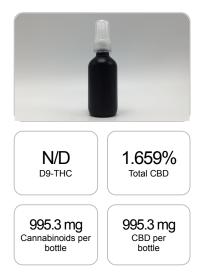

## GSL SOP 400 PREPARED: 02/10/2020 16:36:39 UPLOADED: 02/11/2020 17:13:02 weight(%) Cannabinoids LOQ mg/bottle mg/g D9-THC 10 PPM N/D N/D N/D THCA 10 PPM N/D N/D N/D CBD 10 PPM 1.659% 16.588 995.3 CBDA 20 PPM N/D N/D N/D CBDV 20 PPM N/D N/D N/D СВС 10 PPM N/D N/D N/D CBN 10 PPM N/D N/D N/D CBG 10 PPM N/D N/D N/D CBGA 20 PPM N/D N/D N/D D8-THC 10 PPM N/D N/D N/D THCV 10 PPM N/D N/D N/D TOTAL D9-THC N/D N/D N/D TOTAL CBD\* 1.659% 16.588 995.3 TOTAL CANNABINOIDS 1.659% 16.588 995.3

Reporting Limit 10 ppm \*Total CBD = CBD + CBDA x 0.877

N/D - Not Detected, B/LOQ - Below Limit of Quantification

Dr. Andrew Hall, Ph.D., Chief Scientific Officer

Blu

Ben Witten, MS, MT., Lab Director

Green Scientific Labs info@greenscientificlabs.com 1-833 TEST CBD