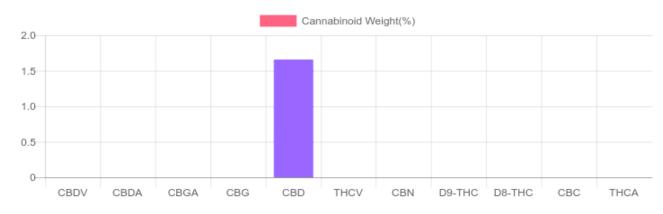

## GSL SOP 400 PREPARED: 02/10/2020 16:36:39 UPLOADED: 02/11/2020 17:13:02 weight(%) Cannabinoids LOQ mg/bottle mg/g D9-THC 10 PPM N/D N/D N/D THCA 10 PPM N/D N/D N/D CBD 10 PPM 1.659% 16.588 995.3 CBDA 20 PPM N/D N/D N/D CBDV 20 PPM N/D N/D N/D СВС 10 PPM N/D N/D N/D CBN 10 PPM N/D N/D N/D CBG 10 PPM N/D N/D N/D CBGA 20 PPM N/D N/D N/D D8-THC 10 PPM N/D N/D N/D THCV 10 PPM N/D N/D N/D TOTAL D9-THC N/D N/D N/D TOTAL CBD\* 1.659% 16.588 995.3 TOTAL CANNABINOIDS 1.659% 16.588 995.3

Reporting Limit 10 ppm \*Total CBD = CBD + CBDA x 0.877

N/D - Not Detected, B/LOQ - Below Limit of Quantification

Dr. Andrew Hall, Ph.D., Chief Scientific Officer

Blu

Ben Witten, MS, MT., Lab Director

Green Scientific Labs info@greenscientificlabs.com 1-833 TEST CBD