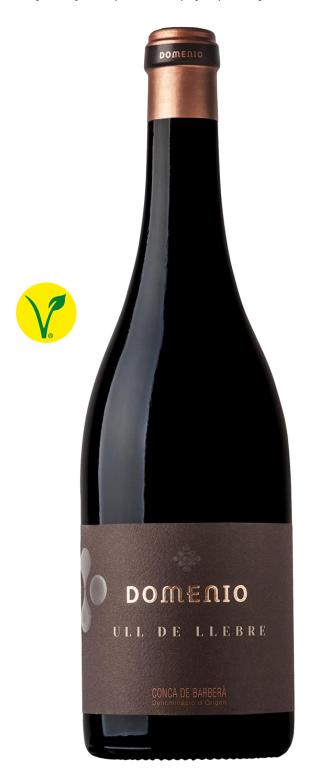

# **DOMENIO ORIGEN TEMPRANILLO - 2018**

Domenio Wines by Cellers Domenys arises from the passion and effort of small wine growers in the Penedès and Conca de Barberà areas - located in the south of Barcelona-, who joined the cooperative. Our distinguishing characteristic is a strong commitment to quality and sustainability, starting in the vineyard control and support to the wine growers to winemaking, with special attention at the harvest and vinification processes. Love, passion, proximity, sustainability, quality and respect for the environment and quality are the common denominator of our wines.

#### **TECHNICAL INFORMATION**

Grape varieties: Tempranillo 100%

Denomination of Origin: Conca de Barberà

Vintage: 2018 Alcohol: 12,5% vol.