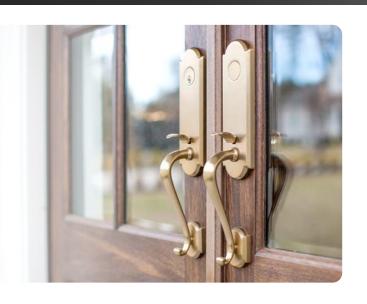

#### **Mediterranean Handlesets**

| Item       | Finish                  |
|------------|-------------------------|
| H1-4610-BC | Black Coated (BC)       |
| H1-4610-SS | Satin Stainless (SS)    |
| H1-4610-PS | Polished Stainless (PS) |
| H1-4610-TB | Tuscan Bronze (TB)      |

#### **Craftsman Handlesets**

| Item       | Finish                                 |
|------------|----------------------------------------|
| H5-4610-BC | Black Coated (BC)                      |
| H5-4610-SS | Satin Stainless (SS)                   |
| H5-4610-PS | Polished Stainless (PS)                |
| H5-4610-TB | Tuscan Bronze (TB)                     |
|            | H5-4610-BC<br>H5-4610-SS<br>H5-4610-PS |

#### **Traditional Handlesets**

H10-4610-SS

(Satin Stainless)

| Item        | Finish                  |
|-------------|-------------------------|
| H11-4610-BC | Black Coated (BC)       |
| H11-4610-SS | Satin Stainless (SS)    |
| H11-4610-PS | Polished Stainless (PS) |
| H11-4610-TB | Tuscan Bronze (TB)      |

#### **Contemporary Handlesets**

H14-4610-FG (Black Coated)

| Item        | Finish                  |
|-------------|-------------------------|
| H14-4610-BC | Black Coated (BC)       |
| H14-4610-FG | French Gold (FG)        |
| H14-4610-SS | Satin Stainless (SS)    |
| H14-4610-PS | Polished Stainless (PS) |
| H14-4610-TB | Tuscan Bronze (TB)      |
|             |                         |