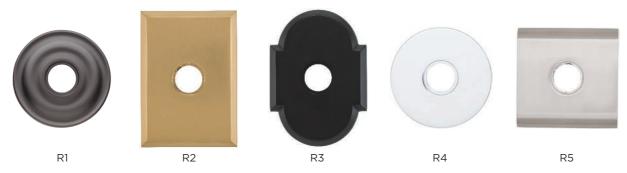

#### **Rosettes**

Match any Rosette with any Lever or Knob - Available in any Montana Forge finish

#### Mediterranean Rosette (R1)

#### Craftsman Rosette (R2)

**Traditional Rosette (R3)** 

**Contemporary Rosette (R5)** 