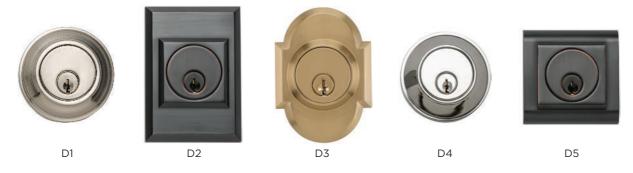

#### **Deadbolts**

Choose a style that matches your Handleset - Available in all Montana Forge finish