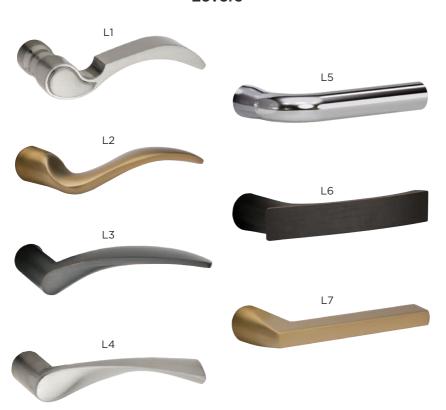

|
| H11-4610-TB | Tuscan Bronze (TB)      |

**Finish** 

Black Coated (BC)

French Gold (FG)

Satin Stainless (SS)

Tuscan Bronze (TB)

Polished Stainless (PS)

#### **Contemporary Handlesets**



H14-4610-FG (Black Coated)

| Item        | Finish                  |
|-------------|-------------------------|
| H14-4610-BC | Black Coated (BC)       |
| H14-4610-FG | French Gold (FG)        |
| H14-4610-SS | Satin Stainless (SS)    |
| H14-4610-PS | Polished Stainless (PS) |
| H14-4610-TB | Tuscan Bronze (TB)      |
|             |                         |



H15-4610-TB

#### **Deadbolts**

Choose a style that matches your Handleset - Available in all Montana Forge finish



#### **Rosettes**

Match any Rosette with any Lever or Knob - Available in any Montana Forge finish



#### Levers



#### Knobs



Match your beautiful Montana Forge door hardware with beautiful Montana Forge bath hardware - Available in all Montana Forge finishes.

#### Mediterranean Rosette (R1)



#### Craftsman Rosette (R2)



**Traditional Rosette (R3)** 



**Contemporary Rosette (R5)** 





## Luxury for Every Home

#### Eric Love - Builder:

"With Montana Forge, I feel that relationships are key and as a customer I feel they put my needs first. They have quality, durable product that is continuously in stock. I use their Montana Forge products because I really like the mix & match capability and easy to change combinations for great flexibility. They have great customer service, very knowledgeable and a partner I can count on."





#### Kate Cape - Home Owner:

"I love my door handles from Mo