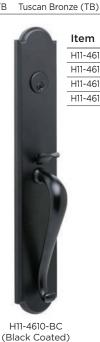

#### **Traditional Handlesets**

H10-4610-SS

(Satin Stainless)

| Item        | Finish                  |
|-------------|-------------------------|
| H11-4610-BC | Black Coated (BC)       |
| H11-4610-SS | Satin Stainless (SS)    |
| H11-4610-PS | Polished Stainless (PS) |
| H11-4610-TB | Tuscan Bronze (TB)      |