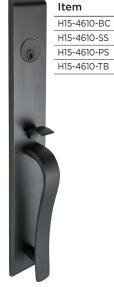

610-SS

(Satin Stainless)



| Item        | Finish                  |
|-------------|-------------------------|
| H11-4610-BC | Black Coated (BC)       |
| H11-4610-SS | Satin Stainless (SS)    |
| H11-4610-PS | Polished Stainless (PS) |
| H11-4610-TB | Tuscan Bronze (TB)      |

**Finish** 

Black Coated (BC)

French Gold (FG)

Satin Stainless (SS)

Tuscan Bronze (TB)

Polished Stainless (PS)

#### **Contemporary Handlesets**



H14-4610-FG (Black Coated)

| Item        | Finish                  |
|-------------|-------------------------|
| H14-4610-BC | Black Coated (BC)       |
| H14-4610-FG | French Gold (FG)        |
| H14-4610-SS | Satin Stainless (SS)    |
| H14-4610-PS | Polished Stainless (PS) |
| H14-4610-TB | Tuscan Bronze (TB)      |
|             |                         |



H15-4610-TB

#### **Deadbolts**

Choose a style that matches your Handleset - Available in all Montana Forge finish



#### **Rosettes**

Match any Rosette with any Lever or Knob - Available in any Montana Forge finish



#### Levers



#### Knobs



Match your beautiful Montana Forge door hardware with beautiful Montana Forge bath hardware - Available in all Montana Forge finishes.

#### Mediterranean Rosette (R1)



#### Craftsman Rosette (R2)



**Traditional Rosette (R3)** 



**Contemporary Rosette (R5)** 





## Luxury for Every Home

#### Eric Love - Builder:

"With Montana Forge, I feel that relationships are key and as a customer I feel they put my needs first. They have quality, durable product that is continuously in stock. I use their Montana Forge products because I really