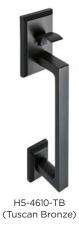

#### **Craftsman Handlesets**

| Item       | Finish                                 |
|------------|----------------------------------------|
| H5-4610-BC | Black Coated (BC)                      |
| H5-4610-SS | Satin Stainless (SS)                   |
| H5-4610-PS | Polished Stainless (PS)                |
| H5-4610-TB | Tuscan Bronze (TB)                     |
|            | H5-4610-BC<br>H5-4610-SS<br>H5-4610-PS |