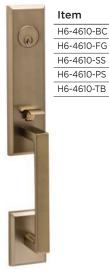

|
|------------|-------------------------|
| H1-4610-BC | Black Coated (BC)       |
| H1-4610-SS | Satin Stainless (SS)    |
| H1-4610-PS | Polished Stainless (PS) |
| H1-4610-TB | Tuscan Bronze (TB)      |



(Satin Stainless)



H2-4610-PS (Polished Stainless)

Finish

Black Coated (BC)

French Gold (FG)

Satin Stainless (SS)

Polished Stainless (PS)

#### **Craftsman Handlesets**



| Item       | Finish                                 |
|------------|----------------------------------------|
| H5-4610-BC | Black Coated (BC)                      |
| H5-4610-SS | Satin Stainless (SS)                   |
| H5-4610-PS | Polished Stainless (PS)                |
| H5-4610-TB | Tuscan Bronze (TB)                     |
|            | H5-4610-BC<br>H5-4610-SS<br>H5-4610-PS |





H6-4610-FG (French Gold)

#### **Traditional Handlesets**



H10-4610-SS

(Satin Stainless)



| Item        | Finish                  |
|-------------|-------------------------|
| H11-4610-BC | Black Coated (BC)       |
| H11-4610-SS | Satin Stainless (SS)    |
| H11-4610-PS | Polished Stainless (PS) |
| H11-4610-TB | Tuscan Bronze (TB)      |

**Finish** 

Black Coated (BC)

French Gold (FG)

Satin Stainless (SS)

Tuscan Bronze (TB)

Polished Stainless (PS)

#### **Contemporary Handlesets**



H14-4610-FG (Black Coated)

| Item        | Finish                  |
|-------------|-------------------------|
| H14-4610-BC | Black Coated (BC)       |
| H14-4610-FG | French Gold (FG)        |
| H14-4610-SS | Satin Stainless (SS)    |
| H14-4610-PS | Polished Stainless (PS) |
| H14-4610-TB | T