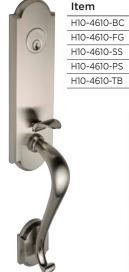

#### **Traditional Handlesets**

H10-4610-SS

(Satin Stainless)

| Item        | Finish                  |
|-------------|-------------------------|
| H11-4610-BC | Black Coated (BC)       |
| H11-4610-SS | Satin Stainless (SS)    |
| H11-4610-PS | Polished Stainless (PS) |
| H11-4610-TB | Tuscan Bronze (TB)      |