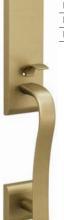

#### **Mediterranean Handlesets**

| Item       | Finish                  |
|------------|-------------------------|
| H1-4610-BC | Black Coated (BC)       |
| H1-4610-SS | Satin Stainless (SS)    |
| H1-4610-PS | Polished Stainless (PS) |
| H1-4610-TB | Tuscan Bronze (TB)      |