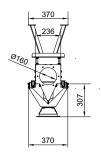

## CONSTRUCTION

- suction rail segment made of light aluminium profiles
- self-sealing rubber flaps
- rigid welded metal trolley
- brackets of ceiling or wall montage

air products

- L length of duct
- B width of working area for H min: