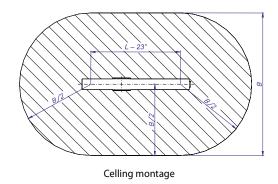

## CONSTRUCTION

- suction rail segment made of light aluminium profiles
- self-sealing rubber flaps
- rigid welded metal trolley
- brackets of ceiling or wall montage

air products

- L length of duct
- B width of working area for H min: