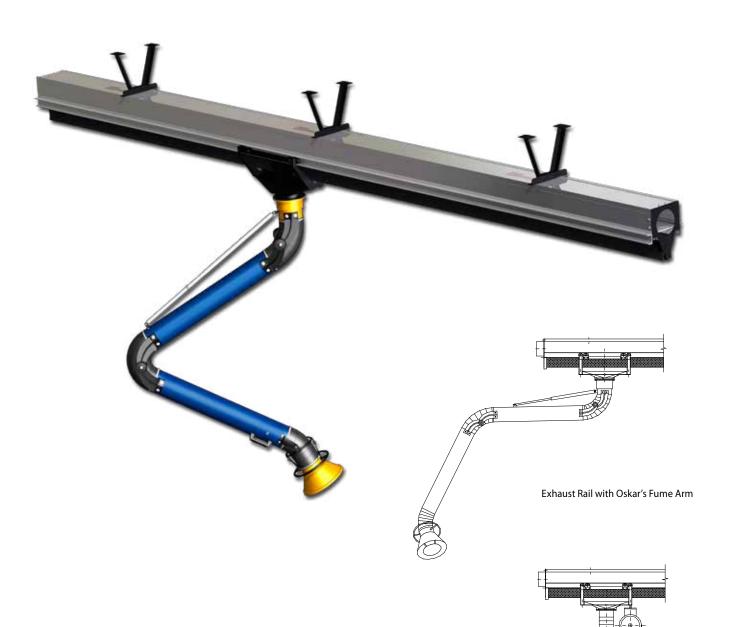

## **SLIDING SUCTION RAIL SSR**

Oskar sliding suction rail has been designed to allow transport of fume extraction equipment (fume arms or hose drops) between air pollution sources. SSR suction rail is used with manual and automatic welding, machining as well as automotive exhausts in car repair facilites. Thanks to sliding suction rail one or two fume extraction sets can moved between number of air pollution emissions.

Sliding suction rail main construction element is standard 4 meter long segment made of aluminium profiles, reinforcements and exhaust trolley (standard inlet dia. 160 mm) travelling between self-sealing rubber flap. Suction rail segments can be connected together to form long movable extraction systems. Trolley ready to use with Oskar fume extraction arm or hose drop (set of elastic hose, nozzle and balancer).

## APPLICATION

- source fume extraction (fume arms, hose drops) on long distances
- car, diesel, welding fumes and dust transport

## CONSTRUCTION

- suction rail segment made of light aluminium profiles
- self-sealing rubber flaps
- rigid welded metal trolley
- brackets of ceiling or wall montage

air products

- L length of duct
- B width of working area for H min: