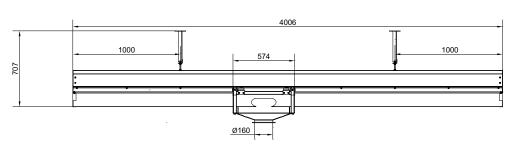

Sliding suction rail main construction element is standard 4 meter long segment made of aluminium profiles, reinforcements and exhaust trolley (standard inlet dia. 160 mm) travelling between self-sealing rubber flap. Suction rail segments can be connected together to form long movable extraction systems. Trolley ready to use with Oskar fume extraction arm or hose drop (set of elastic hose, nozzle and balancer).

## SLIDING SUCTION RAIL

| W08-01-0004 | Sliding suction rail segment 4 m long                                                   |
|-------------|-----------------------------------------------------------------------------------------|
| W08-01-0002 | Sliding suction rail segment 2 m long                                                   |
| P08-00-0905 | Trolley for sliding suction rail with 160 mm flange                                     |
| P08-01-0001 | Ceiling mounting bracket for sliding suction rail (one needed per each 2 m)             |
| P08-01-0002 | Wall mounting bracket for sliding suction rail (1 pcs per each 2 m)                     |
| P08-02-0001 | Blank cap for sliding suction rail                                                      |
| P08-02-0002 | End cap for sliding exhaust rail with 160 mm outlet                                     |
| P08-00-0904 | Connection plate for sliding suction rail (two needed per each rail segment connection) |