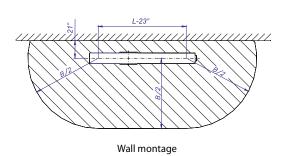

## CONSTRUCTION

- suction rail segment made of light aluminium profiles
- self-sealing rubber flaps
- rigid welded metal trolley
- brackets of ceiling or wall montage

air products

- L length of duct
- B width of working area for H min: