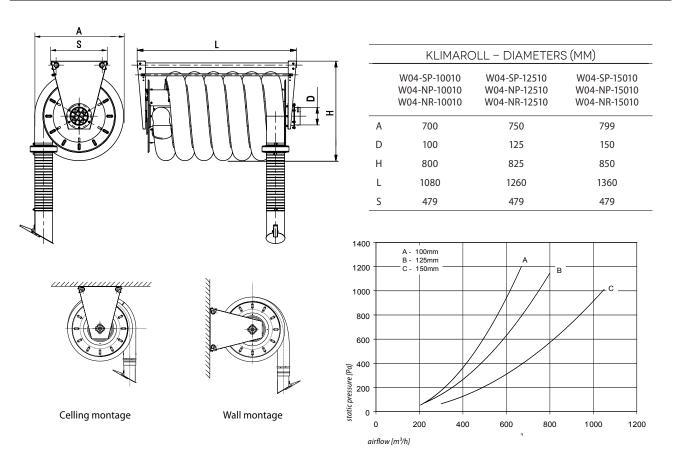

Standard hose reels are equipped with 102, 127, 157 diameter and 10 m length crash-proof flexible hoses which are up to  $150^{\circ}$ C.

## ADDITIONAL INFORMATION

- Klimaroll hose reels are ready to work with ZWR fan units
- other hose lengths on request
- accessories and exhaust pipe nozzles (including rubber models) on request

305.01

Klimaroll 10010

# EXHAUST HOSE REEL 100

| W04-SP-10010                            | Spring recoiled exhaust Exhaust hose reel type 100 for 10 m of flexible hose (without hose and nozzle)                                                                                                                              |
|-----------------------------------------|-------------------------------------------------------------------------------------------------------------------------------------------------------------------------------------------------------------------------------------|
| W04-NP-10010<br>W04-NR-10010            | Motor driven Exhaust hose reel type 100 for 10 m of flexible hose with on-wall control (without hose and nozzle)<br>Motor driven Exhaust hose reel type 100 for 10 m of flexible hose with remote control (without hose and nozzle) |
|                                         |                                                                                                                                                                                                                                     |
| EXHAUST HOSE REEL 100 - HOSE AND NOZZLE |                                                                                                                                                                                                                                     |
| M03-21-4100                             | Flexible hose for automotive fumes diameter 102 mm , length 10 m                                                                                                                                                                    |
| P04-00-9502                             | Exhaust hose reel 100 stainless nozzle                                                                                                                                                                                              |
|                                         | Rubber stopper 100                                                                                                                                                                                                                  |
| EXHAUST HOSE REEL 125                   |                                                                                                                                                                                                                                     |
| W04-SP-12510                            | Spring recoiled exhaust Exhaust hose reel type 125 for 10 m of flexible hose (without hose and nozzle)                                                                                                                              |
| W04-NP-12510                            | Motor driven Exhaust hose reel type 125 for 10 m of flexible hose with on-wall control (without hose and nozzle)                                                                                                                    |
| W04-NR-12510                            | Motor driven Exhaust hose reel type 125 for 10 m of flexible hose with remote control (without hose and nozzle)                                                                                                                     |
| EXHAUST HOSE REEL 125 – HOSE AND NOZZLE |                                                                                                                                                                                                                                     |
| M03-21-4101                             | Flexible hose for automotive fumes diameter 127 mm , length 10 m                                                                                                                                                                    |
| P04-00-9501                             | Exhaust hose reel 125 stainless nozzle                                                                                                                                                                                              |
|                                         | Rubber stopper 125                                                                                                                                                                                                                  |
| EXHAUST HOSE REEL 150                   |                                                                                                                                                                                                                                     |
| W04-SP-15010                            | Spring recoiled exhaust Exhaust hose reel type 150 for 10 m of flexible hose (without hose and nozzle)                                                                                                                              |
| W04-NP-15010                            | Motor driven Exhaust hose reel type 150 for 10 m of flexible hose with on-wall control (without hose and nozzle)                                                                                                                    |
| W04-NR-15010                            | Motor driven Exhaust hose reel type 150 for 10 m of flexible hose with remote control (without hose and nozzle)                                                                                                                     |
| EXHAUST HOSE REEL 150 - HOSE AND NOZZLE |                                                                                                                                                                                                                                     |
| M03-21-4102                             | Flexible hose for automotive fumes diameter 152 mm , length 10 m                                                                                                                                                                    |
| P04-00-9503                             | Exhaust hose reel 150 stainless nozzle                                                                                                                                                                                              |
|                                         | Rubber stopper 150                                                                                                                                                                                                                  |