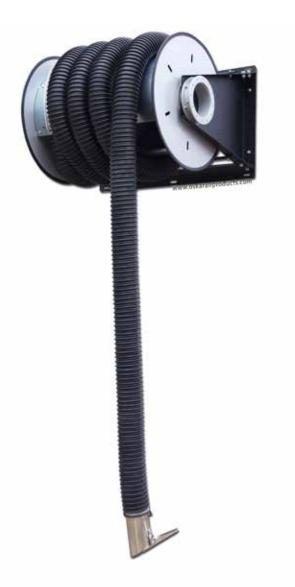

## KLIMAROLL - SPRING RECOIL AND ELECTRIC MOTOR DRIVEN EXHAUST HOSE REELS

Basic Klimaroll exhaust hose reels application is extraction of car fumes in garages, car repair and maintenance shops or car showrooms. Thanks to Kimaroll exhaust hose reel you will maintain order in the workplace and, with easy to operate flexible hose, you will be able to locate and exhaust air pollution at source. When the exhaust hose is not longer needed simply wind it back on the hose reel which you can mount on the wall or under the ceiling.

Spring recoil Klimaroll SP allows for automatic hose return of the hose and desired hose length can be chosen with use of built-in ratchet mechanism.

Klimaroll E models, equipped with electric motor, are easy to work with use of up/down on-wall switch (models EP) or remote controller (models ER).

Standard hose reels are equipped with 102, 127, 157 diameter and 10 m length crash-proof flexible hoses which are up to  $150^{\circ}$ C.