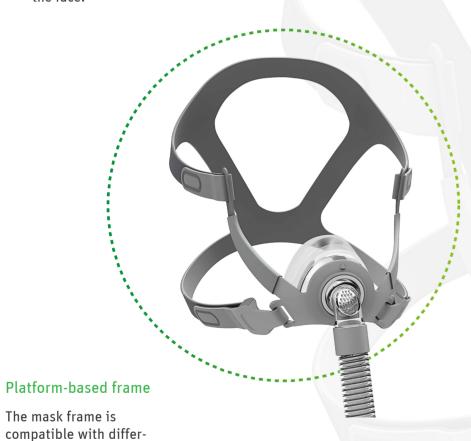

|    |
|----------------------------------|----------|--------|----------|----|----|
| Pressure<br>(cmH <sub>2</sub> O) | 4        | 9      | 15       | 20 | 25 |
| Flow Rate                        | 19       | 30     | 39       | 46 | 52 |

# BMC Medical Co., Ltd.

Pressure-Flow

Room 110, Tower A Fengyu Building, No.115 Fucheng Road, Haidian, 100036 Beijing, PEOPLE'S REPUBLIC OF CHINA
Tel: +86-10-5166 3880 / Fax: +86-10-5166 3880 ext. 810 en.bmc-medical.com



# Widened vision, improved seal

The design without forehead frame is suitable for the patient who suffers from the nasal septal deviation. Much comfort plus dynamic seal makes the therapy easier.



N5B Nasal Mask



# N5B Nasal Mask

# Minimal contact

Thanks to the minimal contact design, less pressure is imposed on the face.



#### Real comfort

The groove design on the cushion plus the ball and socket elbow cares about your feelings.

# Crown-style headgear

The crown –style headgear provides the user with more ease of use.



# Dead space

The dead space of the mask varies according to cushion sizes but is less than 105 ml.

# Therapy pressure

4 to 25 cmH<sub>2</sub>O

#### Resistance

Drop in Pressure measured (average for 3 sizes, L, M & S) at 50 L/min:  $0.2 \text{ cmH}_2\text{O}$ , at 100 L/min:  $0.8 \text{ cmH}_2\text{O}$ 

#### Sound

DECLARED DUAL-NUMBER NOISE EMISSION VALUES in accordance with ISO 4871. The A-weighted sound power level of the mask is 28 dBA, with uncertainty 3 dBA. The A-weighted sound pressure level of the mask at a distance of 1 m is 20 dBA, with uncertainty 3 dBA.



ent cushion