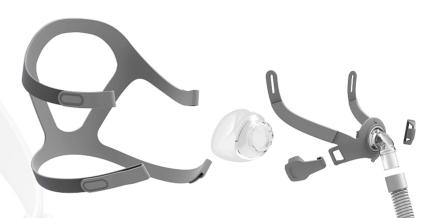

| Description       | Size | Code     |
|-------------------|------|----------|
| Headgear Assembly | 1    | 61030060 |

# N5B Nasal Mask