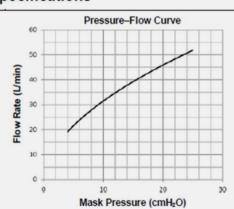

# **Technical Specifications**

| ,                                | vidSK PI | essure | (CITIE2C | ,  |    |
|----------------------------------|----------|--------|----------|----|----|
| Pressure<br>(cmH <sub>2</sub> O) | 4        | 9      | 15       | 20 | 25 |
| Flow Rate                        | 19       | 30     | 39       | 46 | 52 |