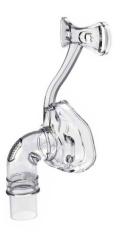

# Indulge Your Breath iVolve N2 Nasal Mask

BMC-NM2

With extremely simple design, NM2 gives you ultra comfort. Its soft sillicon cushion provides you with lightweight and perfect fit. Quiet venting feature enables you and your bed partner to enjoy an undisturbed sleep.







### Perfect fit

Elastic forehead pad gives you a wider range of comfort to adjust your dynamic facial contour.

## Stay simple

With its less part compact design, you can reassemble it instantly. Perfect balance of ultra lightweight and unique comfort delivers more compliance.

# Gentle experience

Intellectual vent design disperses air flow gently disperses air gently and offers you and your partner ultra peace.

# **Product Codes**

# Main Frame Assembly

S (60350346) L&M (60350345)



### Cushion

S (60360058) M (60360059) L (60360060)



# Forehead Pad

(60360081)



# Clips (60350150)