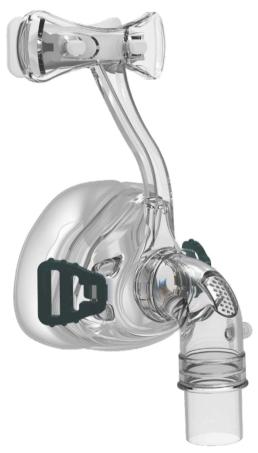

# Indulge Your Breath iVolve N2 Nasal Mask

BMC-NM2

With extremely simple design, NM2 gives you ultra comfort. Its soft sillicon cushion provides you with lightweight and perfect fit. Quiet venting feature enables you and your bed partner to enjoy an undisturbed sleep.

## Stay simple

With its less part compact design, you can reassemble it instantly. Perfect balance of ultra lightweight and unique comfort delivers more compliance.

# Gentle experience

Intellectual vent design disperses air flow gently disperses air gently and offers you and your partner ultra peace.