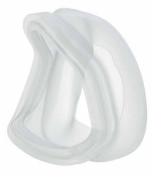

lve N2 Nasal Mask

BMC-NM2

With extremely simple design, NM2 gives you ultra comfort. Its soft sillicon cushion provides you with lightweight and perfect fit. Quiet venting feature enables you and your bed partner to enjoy an undisturbed sleep.







### Perfect fit

Elastic forehead pad gives you a wider range of comfort to adjust your dynamic facial contour.

## Stay simple

With its less part compact design, you can reassemble it instantly. Perfect balance of ultra lightweight and unique comfort delivers more compliance.

# Gentle experience

Intellectual vent design disperses air flow gently disperses air gently and offers you and your partner ultra peace.

# **Product Codes**

# Main Frame Assembly

S (60350346) L&M (60350345)



### Cushion

S (60360058) M (60360059) L (60360060)



# Forehead Pad

(60360081)



# Clips (60350150)