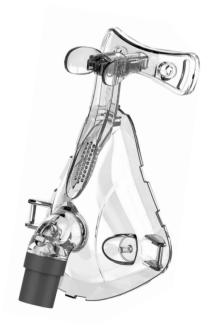

## F1B Full Face Mask

F1B, double-cushion facial mask, is able to provide you with excellent respiratory care. Humanized design makes the therapy as comfortable as possible.

## Double cushions, more stability

F1B keeps BMC's classic double-cushion design with more comfort and stability.

#### Accurate forehead adjustment

Wide adjustment range and accurate locations ensure the mask is able to fit most of the facial contours.

## Upgraded headgear clips Easy lock, quick release.

### Multifunctional ports

Bilateral ports make the oxygen input or pressure titration as convenient as possible.