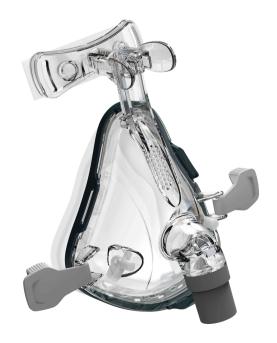

## F1B Full Face Mask

F1B, double-cushion facial mask, is able to provide you with excellent respiratory care. Humanized design makes the therapy as comfortable as possible.

## Double cushions, more stability

F1B keeps BMC's classic double-cushion design with more comfort and stability.

#### Accurate forehead adjustment

Wide adjustment range and accurate locations ensure the mask is able to fit most of the facial contours.

## Upgraded headgear clips Easy lock, quick release.

### Multifunctional ports

Bilateral ports make the oxygen input or pressure titration as convenient as possible.