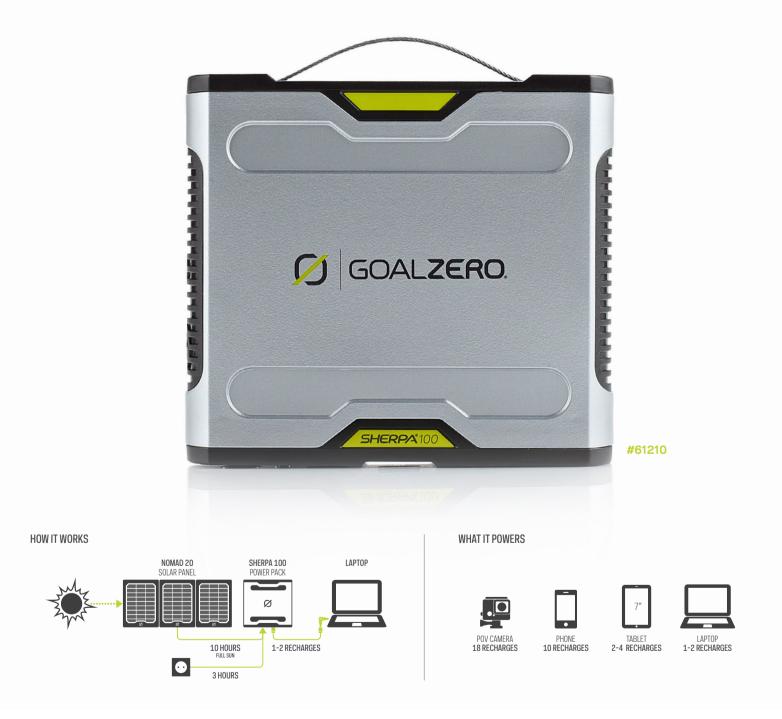

### Long-lasting, Versatile Power

Integrated USB, 12V and laptop ports, optional AC inverter. From phones to laptops to DSLR cameras, power all you gear, simultaneously.

### **Fast, Smart Charging**

Intelligent USB identifies what's plugged in and delivers the fastest, most efficient charge possible without overheating or overcharging.

## **Advanced Battery Technology**

The highest energy density available provides more power with less bulk. Sleek and slender for convenient packing in your backpack or carry on.

#### CHARGE TIME

| Wall Charger (30W) | 3 hours     |
|--------------------|-------------|
| Nomad 20           | 10-20 hours |