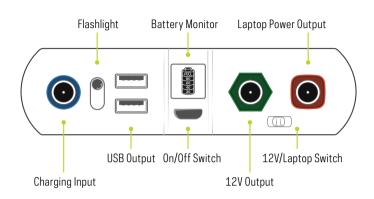

#### SHERPA 100 POWER PACK

INPUT: Charging Port: 14-22V, up to 3A (45W max)
OUTPUTS: 2x USB Ports: 5V, up to 2.1A (10.5W max), regulated
12V Car Port: 12V, up to 10A (120W max), regulated
Laptop Port: 19V, up to 6A (120W max), regulated
Sidecar Port: 9-13V, up to 10A (120W max), not regulated