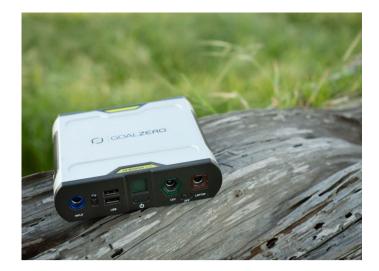

#### SHERPA 100 POWER PACK

INPUT: Charging Port: 14-22V, up to 3A (45W max)
OUTPUTS: 2x USB Ports: 5V, up to 2.1A (10.5W max), regulated
12V Car Port: 12V, up to 10A (120W max), regulated
Laptop Port: 19V, up to 6A (120W max), regulated
Sidecar Port: 9-13V, up to 10A (120W max), not regulated