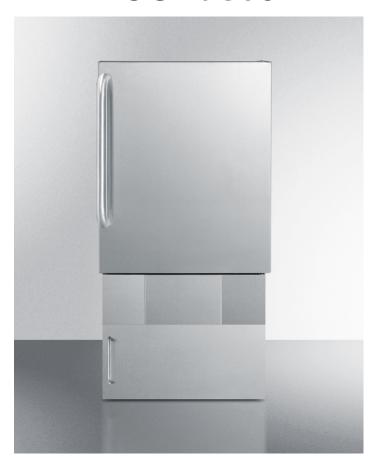

# BIM24OSBase34

33.63" x 15.13" x 20.63" (H x W x D)

Outdoor icemaker for built-in use, in complete stainless steel with towel bar handle and lower base storage cabinet

### **Highlights:**

U.L. approved for outdoor use, with three levels of weatherproofing in design

Complete construction in durable 304 grade stainless steel

Produces up to 10 lbs. of crescent-shaped ice in a day cycle

#### **Product Features:**

| U.L. approved for outdoor use                   | Weatherproof design rated safe for outdoor operation                                                    |  |
|-------------------------------------------------|---------------------------------------------------------------------------------------------------------|--|
| Built-in capable                                | Make the best use of space by installing your appliance under the counter and flush with other cabinets |  |
| Fully finished cabinet                          | Allows the unit to be used freestanding                                                                 |  |
| Complete 304 grade stainless steel construction | Durable exterior with lasting elegance                                                                  |  |
| Professional towel bar handle                   | A curved stainless steel handle provides generous room for a comfortable grip                           |  |
| Insulated storage bin                           | Ice maintains solid crescent shape longer in cold storage bin                                           |  |
| Sealed back                                     | No exposed electrical components                                                                        |  |
| Storage base                                    | Stainless steel base includes drawer                                                                    |  |
| 100% CFC free                                   | Environmentally friendly design without ozone-damaging chemicals                                        |  |