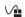

### BIM24OSBase34 Specifications:

| Overview                      |                    |  |
|-------------------------------|--------------------|--|
| Height of Cabinet             | 33.25" (84 cm)     |  |
| Height to Hinge Cap           | 33.63" (85 cm)     |  |
| Width                         | 15.13" (38 cm)     |  |
| Depth                         | 20.63" (52 cm)     |  |
| Depth with Handle             | 23.13" (59 cm)     |  |
| Depth with door at 90°        | 34.25" (87 cm)     |  |
| Capacity                      | 1.0 cu.ft. (28 L)  |  |
| Defrost Type                  | Manual             |  |
| Door                          | Stainless Steel    |  |
| Cabinet                       | Stainless Steel    |  |
| US Electrical Safety          | UL                 |  |
| Canadian Electrical<br>Safety | ULC                |  |
| Amps                          | 1.0                |  |
| Voltage/Frequency             | 115 V AC/60 Hz     |  |
| Shipping Weight               | 100.0 lbs. (45 kg) |  |
| Parts & Labor Warranty        | 1 Year             |  |
| Compressor Warranty           | 5 Years            |  |
| Icemaker                      |                    |  |
| Door Swing                    | RHD                |  |
| Reversible                    | No                 |  |
| Daily Ice Production          | 12.0 lbs. (5 kg)   |  |
| Ice Storage Capacity          | 12.0 lbs. (5 kg)   |  |
| Ice Shape                     | Crescent           |  |
| Number of Ice Cube Sizes      | 1                  |  |
| Refrigerant Type              | R134a              |  |
| Refrigerant Amount            | 2.4 oz.            |  |
| Interior Height               | 11.75" (30 cm)     |  |
| Interior Width                | 10.0" (25 cm)      |  |
| Interior Depth                | 13.0" (33 cm)      |  |
| Level Legs                    | 4                  |  |
|                               |                    |  |