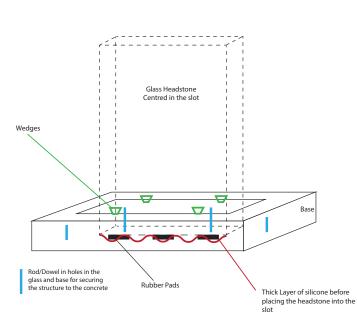

**Step four** - Place the 3 to 4 rubber pads, at least 4mm – 5mm thick, in the bottom of the slot in the base. This is to stop the headstone sitting directly on to the concrete foundation. Cover in a thick layer of silicone. This layer will be the main fixing for the glass.

**Step four** - Insert the glass into the slot and centre. There should be an even clearance around all sides. Please measure to ensure the headstone is centred in the slot. Fill the surrounding sides with more silicone. Leave room at the top to allow for the wedges.

**Step five** - Secure with the wedges until the silicone is dried (2 wedges front and back should be sufficient) leave a clear area free from silicone around these wedges so you can remove them – this should be in place for at least 72 hours. If the weather is cold please leave longer.

Step six - Remove the wedges and fill these remaining gaps with more silicone to fully seal around the glass.

If you need to talk you through the process please just give Carey a call anytime on 0272230190