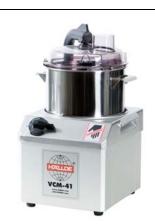

## Model

VCM-41

## **Product Description**

Vertical Cutter Mixer 4 liter

## Origin

Sweden, European Union

| SPECIFICATIONS           |                                                                                                                                                                                                                                                                                                                                                                              |                  |        |                      |  |
|--------------------------|------------------------------------------------------------------------------------------------------------------------------------------------------------------------------------------------------------------------------------------------------------------------------------------------------------------------------------------------------------------------------|------------------|--------|----------------------|--|
| Function                 | Machine for grinding, chopping, blending and mixing. Prepares meat, fish, fruit, vegetables, dry bread, cheese, nuts, mushrooms, etc.                                                                                                                                                                                                                                        |                  |        |                      |  |
| Capacity                 | 0.5-2.5 kg/minute, 4 liter bowl.                                                                                                                                                                                                                                                                                                                                             |                  |        |                      |  |
| Material                 | Machine base: aluminum. Bowl: stainless steel. Knife unit: acetal.<br>Knives: stainless steel. Lid: scraper system of xylex.                                                                                                                                                                                                                                                 |                  |        |                      |  |
| Motor                    | 0.55 kW, One speed (1 500 rpm) and Pulse function.<br>230 V, single phase, 50-60 Hz   110-120 V, single phase, 50-60 Hz.<br>Direct drive. Thermal protection.                                                                                                                                                                                                                |                  |        |                      |  |
| Power supply             | Earthed, single phase, 10 A. Fuse: 10 A delayed action fuse.                                                                                                                                                                                                                                                                                                                 |                  |        |                      |  |
| Standards                | EN 12852+A1:2010. NSF/ANSI Standard 8.                                                                                                                                                                                                                                                                                                                                       |                  |        |                      |  |
| Directive and Regulation | 2006/42/EC, 2006/95/EC, 2004/108/EC, 2011/65/EU, NO. 10/2011/EC.                                                                                                                                                                                                                                                                                                             |                  |        |                      |  |
| Safety                   | CE approved. Three safety switches, mechanic motor brake, machine safety: IP44.                                                                                                                                                                                                                                                                                              |                  |        |                      |  |
| Weights                  | Machine: 16.5 kg                                                                                                                                                                                                                                                                                                                                                             | Machine: 16.5 kg |        | Freight: 19.5 kg     |  |
| Dimensions               | Width                                                                                                                                                                                                                                                                                                                                                                        | Height           | Depth  | Volume               |  |
| Machine dimensions       | 257 mm                                                                                                                                                                                                                                                                                                                                                                       | 436 mm           | 290 mm |                      |  |
| Freight dimensions       | 410 mm                                                                                                                                                                                                                                                                                                                                                                       | 585 mm           | 410 mm | 0.098 m <sup>3</sup> |  |
| Specification text       | Vertical Cutter Mixer with a 4 litre stainless steel bowl. Machine has a xylex lid and a scraper system with four scrapers. Knife unit have two serrated knives with exchangeable knife blades. Machine has one speed (1500 rpm) and pulse function. Machine is controlled by a turning knob and not buttons. Motor rotate the knife unit direct without intermediate belts. |                  |        |                      |  |
| Drawings                 | The drawings below can be  260  VCM41F.dwg                                                                                                                                                                                                                                                                                                                                   |                  | 440    | 141S.dwg             |  |