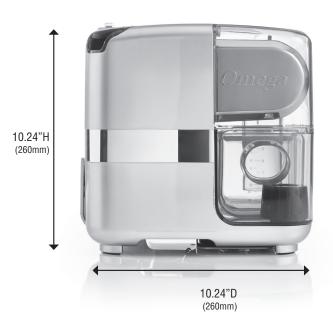

## **FEATURES**

- Square Footprint, Requires Minimal Counterspace
- Low Speed, 80RPM Rotation Speed
- 3 Adjustable Settings
- Automatic Pulp Ejection
- Dimensions:
  L:10.24" x W:10.43" x D:10.24"
  L:260mm x W:265mm x D:260mm