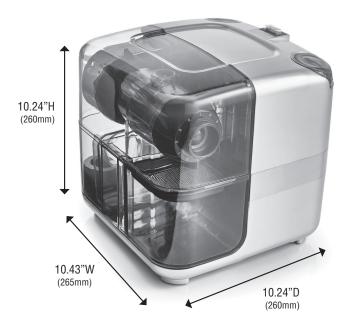

## **FEATURES**

- Square Footprint, Requires Minimal Counterspace
- Low Speed, 80RPM Rotation Speed
- 3 Adjustable Settings
- Automatic Pulp Ejection
- Dimensions:
  L:10.24" x W:10.43" x D:10.24"
  L:260mm x W:265mm x D:260mm