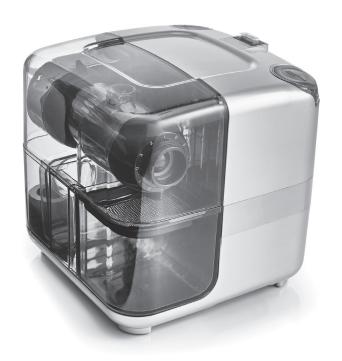

## Model **Cube300S**Compact Juicer

The Omega Juice Cube. A powerful, low speed, masticating juicer and nutrition system with a square footprint and cube form factor. Excellent counter top appeal and a compelling industrial design.