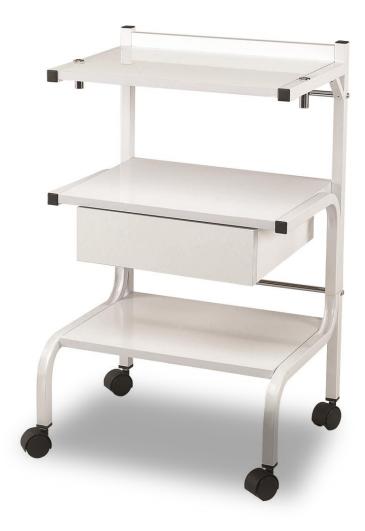

## Paragon H2 Spa Utility Cart

| Model Description                    | Spa Utility Cart                          |
|--------------------------------------|-------------------------------------------|
| Manufacturer                         | Garfield                                  |
| Brand                                | Paragon                                   |
| Model Number                         | H2                                        |
| Specifications                       |                                           |
| Frame Construction                   | Metal                                     |
| Drawer/Shelf Construction            | Wood laminate                             |
| Product Dimensions , WDH (in)        | 21x15x32                                  |
| Height of 2 <sup>nd</sup> Shelf (in) | 9½                                        |
| Height of 3 <sup>rd</sup> Shelf (in) | 6½                                        |
| Magnifying Lamp Insert               | Yes                                       |
| Operating Condition                  | Indoor use only                           |
| Electrical Outlet                    | Rear, 4-Outlet Surge Protector, UL-Listed |
| Origin                               | Globally-sourced components               |
| Warranty                             | 1-Year                                    |
| Shipping                             |                                           |
| Lead Time                            | Ships in 3-5 Business Days                |
| Carton(s)                            | 1                                         |
| Carton Dimensions, WDH (in)          | 33x18x12                                  |
| Carton Weights (lbs)                 | 48                                        |