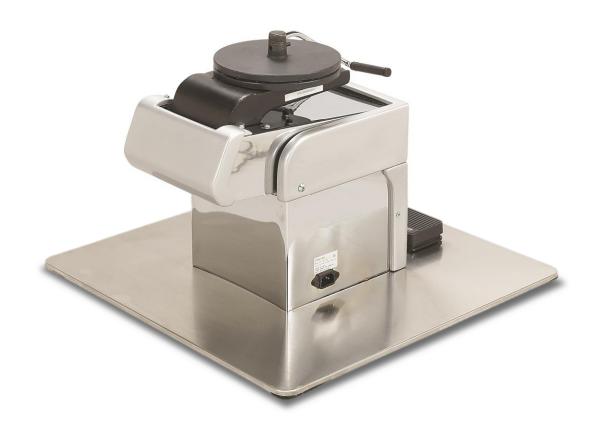

## **Product Overview**

Based on the scissor-lift system, the Paragon EB04 Electric Base can quickly and quietly fold and expand to offer the wide range of heights AND it can do it without constant electrical connection. A quick overnight charge of the re-chargeable lithium battery provides a week<sup>1</sup> of use. Ideal for:

## **Product Specification**

| Brand           | Paragon                       |
|-----------------|-------------------------------|
| Model           | EB04                          |
| Description     | Wireless Electric Base        |
| Base Plate      | 21¾ in Flat Square Base Plate |
| Finish          | Chrome   Brushed-Metal        |
| Weight Capacity | 330 lbs                       |
| Travel          | 15¼ - 22 in                   |
| Stroke          | 6¾ in                         |
| Electrical      | 100V, 100W, 2.4A              |
| Warranty        | 2-Year Warranty               |