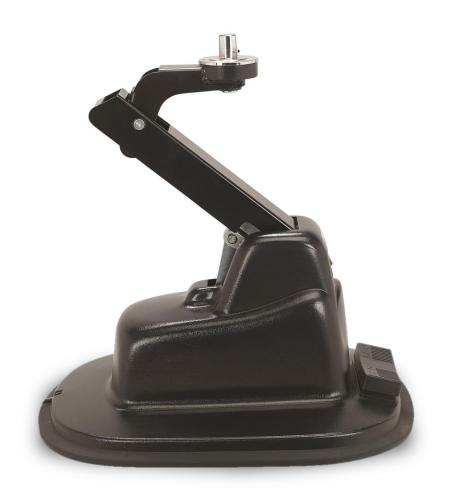

## **Product Overview**

Based on the scissor-lift system, the Paragon EB03 Wireless Electric Base can quickly and quietly fold and expand to offer widest range of heights available today. Ideal for:

- Shorter-statured clients
- Shorter-statured stylist
- Taller-statured stylist

## **Product Specification**

| Brand           | Paragon                         |
|-----------------|---------------------------------|
| Model           | EB01                            |
| Description     | Electric Base                   |
| Base Plate      | 19x23 in Rectangular Base Plate |
| Finish          | Black                           |
| Weight Capacity | 300 lbs                         |
| Travel          | 14½ - 23¼ in                    |
| Stroke          | 8¾ in                           |
| Electrical      | 115V, 1450W, 12.6A              |
| Warranty        | 2-Years                         |