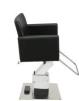

# PIAZZA

MODEL 9019

### General Product Dimensions

Overall Seat Width  $26\frac{1}{2}$ Inside Arms Seat Width  $19\frac{1}{2}$ Seat Depth 19

#### General Specifications

Materials meets or exceeds CATB117-2013 standards Globally-sourced components Shown here with Standard Black Upholstery Shown here with HB18 Hydraulic Base

#### Shipping Information

Standard Black Upholstery | Ships in 3-5 Business Days
Styling Chair + Hydraulic Base | 1 Carton
Styling Chair + Electric Base | 2 Cartons
Ships via standard ground service from La Mirada, CA 90638

### Upholstery Options

Standard Back Upholstery Custom-Color Upholstery Customer Own Material

#### Accessories

Clear Cover - Backrest

## Hydraulic Base Options | 5-Year Warranty









## Electric Base Options