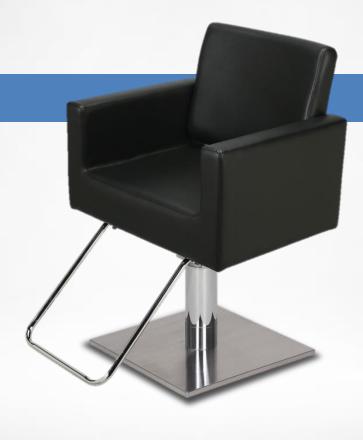

# PIAZZA

MODEL 9019

### General Product Dimensions

Overall Seat Width  $26\frac{1}{2}$ Inside Arms Seat Width  $19\frac{1}{2}$ Seat Depth 19

#### General Specifications

Materials meets or exceeds CATB117-2013 standards Globally-sourced components Shown here with Standard Black Upholstery Shown here with HB18 Hydraulic Base