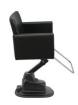

# PIAZZA

MODEL 9019

### General Product Dimensions

Overall Seat Width  $26\frac{1}{2}$ Inside Arms Seat Width  $19\frac{1}{2}$ Seat Depth 19

#### General Specifications

Materials meets or exceeds CATB117-2013 standards Globally-sourced components Shown here with Standard Black Upholstery Shown here with HB18 Hydraulic Base

#### Shipping Information

Standard Black Upholstery | Ships in 3-5 Business Days
Styling Chair + Hydraulic Base | 1 Carton
Styling Chair + Electric Base | 2 Cartons
Ships via standard ground service from La Mirada, CA 90638

### Upholstery Options

Standard Back Upholstery Custom-Color Upholstery Customer Own Material

#### Accessories

Clear Cover - Backrest

## Hydraulic Base Options | 5-Year Warranty









## Electric Base Options