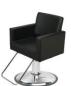

# PIAZZA

MODEL 9019

#### General Specifications

Materials meets or exceeds CATB117-2013 standards Globally-sourced components Shown here with Standard Black Upholstery Shown here with HB18 Hydraulic Base