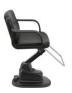

# BFNF

**MODEL 6677** 

# General Product Dimensions

Overall Seat Width 26
Inside Arms Seat Width 20¾
Seat Depth 20

# Upholstery Options

Accessories

Standard Back Upholstery

Clear Cover - Backrest

# General Specifications

Materials meets or exceeds CATB117-2013 standards Globally-sourced components Shown here with Standard Black Upholstery Shown here with HB15 Hydraulic Base

# Shipping Information

Standard Black Upholstery | Ships in 3-5 Business Days
Styling Chair + Hydraulic Base | 1 Carton
Styling Chair + Electric Base | 2 Cartons
Ships via standard ground service from La Mirada, CA 90638

# Hydraulic Base Options | 5-Year Warranty









# Electric Base Options