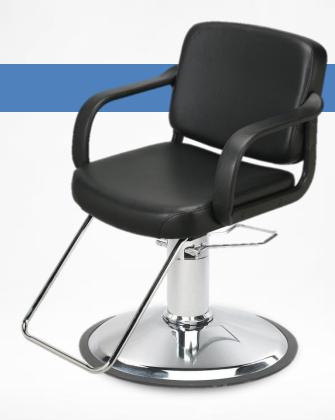

# BFNF

**MODEL 6677** 

# General Product Dimensions

Overall Seat Width 26
Inside Arms Seat Width 20¾
Seat Depth 20

# General Specifications

Materials meets or exceeds CATB117-2013 standards Globally-sourced components Shown here with Standard Black Upholstery Shown here with HB15 Hydraulic Base