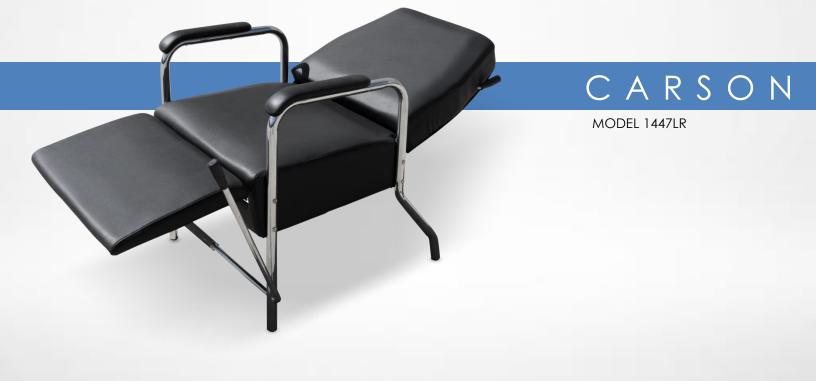

## General Specifications

Materials meets or exceeds CATB117-2013 standards Shown here with Standard Black Upholstery NEW Gas-Lift Assisted Backrest Globally-Sourced Components Requires Minor Assembly 1-Year Warranty

#### General Product Dimensions

| Overall Seat Width     | 25  |
|------------------------|-----|
| Inside Arms Seat Width | 21¾ |
| Seat Depth             | 17  |