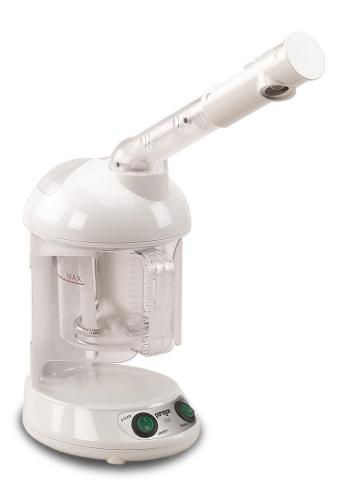

| Paragon 103 Facial Vaporizer   Facial Steamer |                                             |
|-----------------------------------------------|---------------------------------------------|
| Model Description                             | Facial Vaporizer                            |
|                                               |                                             |
| Manufacturer                                  | Garfield                                    |
| Brand                                         | Paragon                                     |
| Model Number                                  | 103                                         |
| Specifications                                |                                             |
| Case Construction                             | Plastic                                     |
| Height                                        | Adjustable via Arm                          |
| Nozzle                                        | Multi-Direction Adjustable                  |
| Aroma Therapy Nozzle                          | Included                                    |
| Thermo Safety Device                          | Single System   Internal Thermo Safety Fuse |
| Auto-Off, Tipping Sensor                      | Yes                                         |
| Operating Condition                           | Indoor Use Only                             |
| Suggested Outlet                              | Adjacent Outlet                             |
| Electrical                                    | 120v AC, 400W, 3.33A                        |
| Origin                                        | Internationally-Sourced Components          |
| Warranty                                      | 1-Year                                      |
| Shipping                                      |                                             |
| Lead Time                                     | Ships in 3-5 Business Days                  |
| Carton(s)                                     | 1                                           |
| Carton Dimensions (in)                        | 15x12x11                                    |
| Carton Weights (lbs)                          | 4                                           |