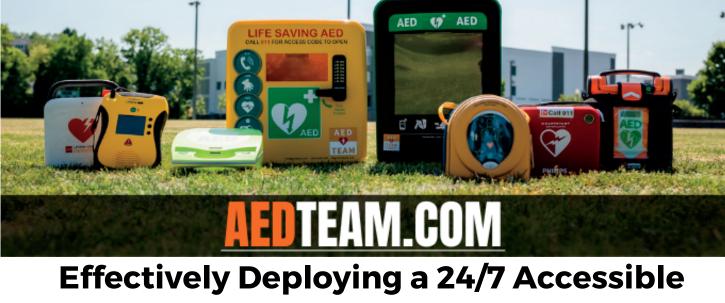

## **AED with a CE-TEK AED Enclosure**

TO BE USED IN CONJUNCTION WITH OTHER INSTRUCTIONS PROVIDED BY THE MANUFACTURER

Secure the services of a licensed electrician and have them follow the installation instructions that were included with your enclosure when electrifying and mounting your enclosure.

Once the 24/7 Accessible AED enclosure is mounted and electrified, place your functional and thoroughly inspected AED in the enclosure along with any other desired equipment. Once this is done, IMMEDIATELY NOTIFY YOUR 911 DISPATCH AGENCY. We recommend notification by phone and email with a request for verification and response from the dispatch agency.