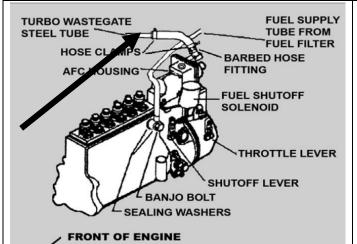

### 1994-95 Trucks

When installing the turbo on 1994-95 trucks you will need to remove the steel wastegate line that is connected to the factory turbo and the AFC housing of the P7100 fuel injection pump.

With this line disconnected you will need to plug off the connection point at the AFC housing with a 1/8" NPT plug.