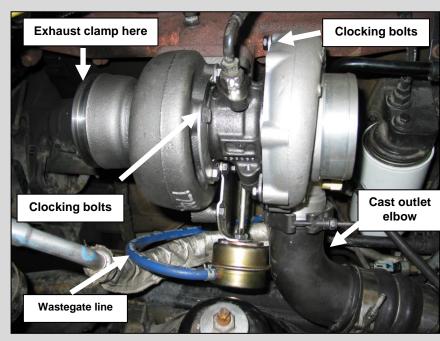

### TURBO CLOCKING/ALIGNING (If Necessary)

Loosen the four bolts clamping the exhaust housing to the turbo body and rotate body until oil feed drains are straight up and down. Retighten the four bolts. Loosen the eight bolts clamping the turbo compressor housing to the body and rotate housing to align with intercooler tube. You need to align the compressor outlet to the stock cast aluminum elbow with the orange o-ring in it. Now tighten the eight bolts holding the compressor housing to the body to secure its position.

A new compressor outlet oring has been provided. Lubricate the oring and install between turbo and outlet elbow. Re-use the factory V-Band Clamp. Adjustment of the first intercooler boot may be required for a proper fit.

You will need to slide the oil drain adapter as far as possible away from the wastegate arm to prevent any contact. In some rare cases the wastegate arm may need to be bent; you will then need to reset the wastegate adjustment to "crack open" (initial movement) at 45psi. Otherwise you can purchase a 12 valve oil drain assembly Cummins P/N# 3918585