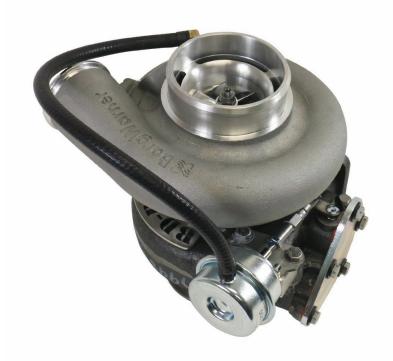

## KIT CONTENTS:

Please check to make sure that you have all the parts listed in this kit **before** you start the disassembly of your truck.

| DODGE 1994-2002 "KILLER "B" SINGLE TURBO KIT (BD# 1045163) |               |          |                                    |
|------------------------------------------------------------|---------------|----------|------------------------------------|
| 1405168                                                    | 140592        | 26       | 1100740                            |
|                                                            |               | 000      | Torchie                            |
| Killer "B" Single turbo                                    | Downpipe V-Ba | nd Clamp | 4" Stainless Steel Down Pipe Clamp |
| Qty: 1                                                     | Qty:          | 1        | Qty: 1                             |
|                                                            |               |          | ,                                  |
| 1045927                                                    |               |          | 148062                             |
|                                                            |               |          | 3038157                            |
| 4" Down Pip                                                | De            |          | Oil Drain Gasket                   |
| Qty: 1                                                     |               |          | Qty: 1                             |