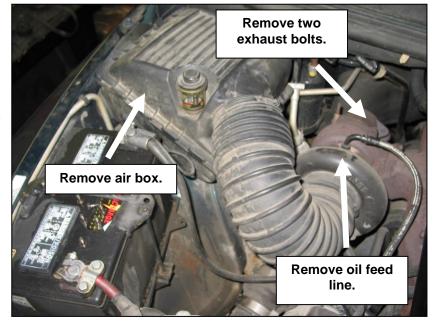

### INSTALLATION

Lay a protective cover over the passenger side fender to eliminate any scratches.

Remove the air box assembly and intake tube from inlet of turbocharger.

Remove the two 13mm bolts connecting the exhaust down pipe to the turbo flange.

Remove the v-band clamp on the turbo compressor-housing outlet that connects to the intercooler. Be sure not to lose the orange o-ring from the intercooler inlet tube elbow. Also make sure that you cover the intercooler tube so debris does not fall inside.

Remove the turbo oil feed line and un-bolt the turbo oil drain tube and

cover the inlet to protect it from contamination.

Inspect the exhaust manifold for shrinkage, cracks and leaks. If none are found, remove the original turbo gasket and clean the turbo-mating surface. If any cracks are found, you will need to replace the manifold with a stock replacement or a heavy-duty aftermarket version.