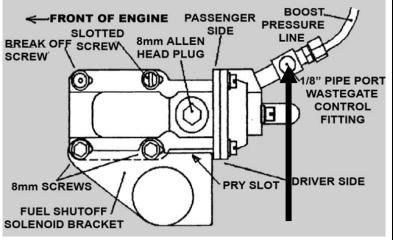

### 1994-95 Trucks

When installing the turbo on 1994-95 trucks you will need to remove the steel wastegate line that is connected to the factory turbo and the AFC housing of the P7100 fuel injection pump.

With this line disconnected you will need to plug off the connection point at the AFC housing with a 1/8" NPT plug.