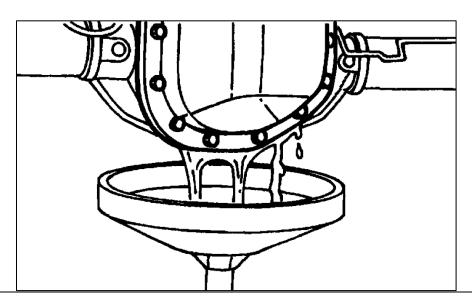

- 1. Place a drain pan under the differential.
- 2. Using a 1/2" socket remove all bolts starting at the bottom. Do not remove the **top bolt**.
- 3. Loosen the top bolt half way, this will prevent the cover from falling once you pry the cover from the housing (ensure not to damage the housing when scraping off the silicone sealant from the differential housing).
- 4. Once the cover is free remove top bolt / cover and clean the gasket surface.