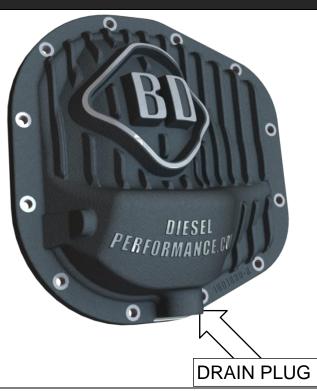

#### Installation

- 1. Install the drain plug into the BD diff cover (8mm Allen Wrench). Do not overtighten.
- 2. Apply a thin layer of oil to the supplied oring gasket then install the oring gasket into the gasket groove on the BD diff cover, use care not to twist or roll the oring when placing into the groove to ensure a good seal.
- 3. Check differential housing gasket surface for irregularities and remove high spots if required. Surface must be flat and clean.
- 4. Using the supplied bolts and washers fasten the BD diff cover to the housing and tighten finger tight starting from the top (6mm Allen Wrench).
- 5. Once all bolts are finger tight torque to 24ft/lbs in a cross pattern.
- 6. Fill differential with manufacturer specified gear oil to approximately 3.9L following manufacturer filling procedures.