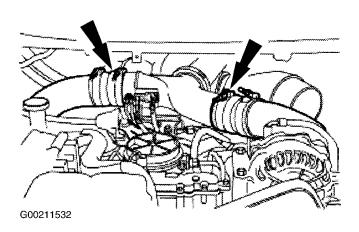

Loosen CAC to manifold clamps and disconnect CAC pipes.

2. Loosen the compressor manifold clamps and remove the compressor manifold. Remove and discard the compressor manifold "O" ring seal.

3. Loosen the exhaust outlet pipe Marmon clamp and disconnect the exhaust outlet pipe from turbocharger.

5. On all vehicles, label and disconnect the wastegate actuator vacuum and the pressure lines. Loosen the air inlet tube clamps and remove the air inlet tube.

 Exhaust inlet Marmon clamp is located behind turbocharger. Loosen the Marmon clamp. Remove the turbocharger retaining bolts and remove the turbocharger. Remove and discard the "O" ring seals.