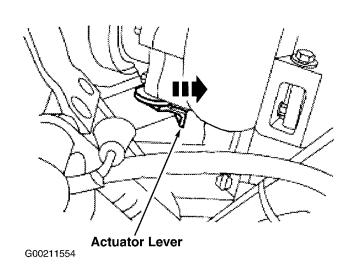

4. On vehicles with exhaust back pressure system, disconnect the exhaust back pressure valve by sliding the retaining clip away from the exhaust back pressure valve actuator lever. Detach the exhaust back pressure valve actuator rod.