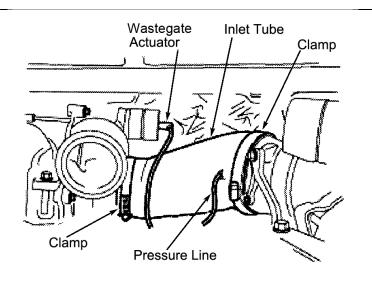

5. On all vehicles, label and disconnect the wastegate actuator vacuum and the pressure lines. Loosen the air inlet tube clamps and remove the air inlet tube.

 Exhaust inlet Marmon clamp is located behind turbocharger. Loosen the Marmon clamp. Remove the turbocharger retaining bolts and remove the turbocharger. Remove and discard the "O" ring seals.

#### Note orientation upon installation of the turbo hose.