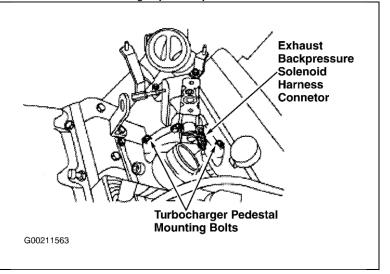

NOTE: The exhaust inlet Marmon clamp cannot be removed with the turbocharger installed.

7. Disconnect the exhaust back pressure solenoid electrical connector. Remove the 4 pedestal mounting bolts and remove the turbocharger pedestal. Remove and discard the 2 turbocharger pedestal to engine "O" rings.