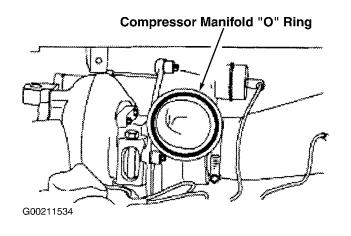

Loosen CAC to manifold clamps and disconnect CAC pipes.

2. Loosen the compressor manifold clamps and remove the compressor manifold. Remove and discard the compressor manifold "O" ring seal.

3. Loosen the exhaust outlet pipe Marmon clamp and disconnect the exhaust outlet pipe from turbocharger.

#### INSTALLATION NOTES - To install, reverse the removal procedure.

• Install New "O" rings. Reference step 6 of the removal process for the placement of the seals. Marmon Clamp • The exhaust inlet Marmon clamp must be positioned on the exhaust inlet pipe before installing the turbocharger. Compressor Manifold "O" Ring • Install the compressor manifold seal oring seal. (1407519) Reference step 2 of the removal process for placement.