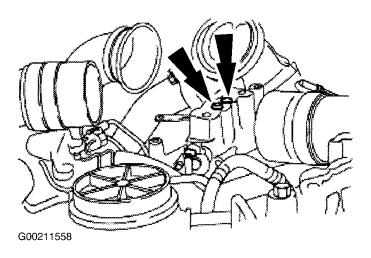

Loosen CAC to manifold clamps and disconnect CAC pipes.

2. Loosen the compressor manifold clamps and remove the compressor manifold. Remove and discard the compressor manifold "O" ring seal.

3. Loosen the exhaust outlet pipe Marmon clamp and disconnect the exhaust outlet pipe from turbocharger.

#### Note orientation upon installation of the turbo hose.