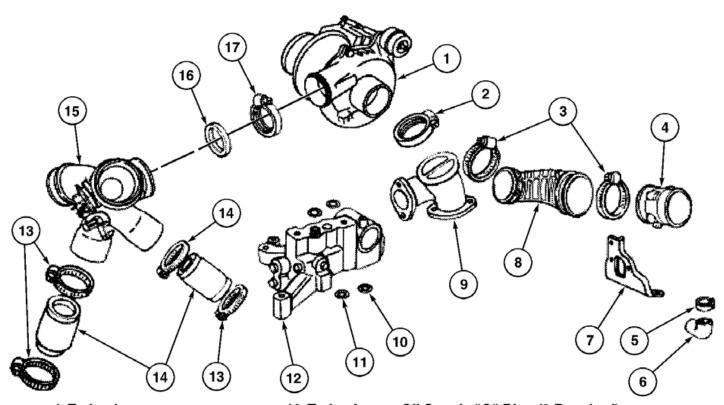

#### **BATTERY DISCONNECT**

Disconnect the negative terminals on both of the vehicle's batteries, and then disconnect the positive terminals.

- 1 Turbocharger
- 2 Marmon Clamp
- 3 Clamp
- 4 Air Inlet Duct
- 5 Breather Hose Elbow Clamp
- 6 Breather Hose Elbow
- 7 Air Inlet Bracket
- 8 Air Inlet Hose
- 9 Turbocharge Exhaust Inlet Manifold

- 10 Turbocharger Oil Supply "O" Ring (2 Required)
- 11 Turbocharger Oil Drain "O" Ring (2 Required)
- 12 Turbocharger Pedestal Assembly
- 13 Clamp
- 14 Intake Manifold Hose (2 Required)
- 15 Compressor Manifold
- 16 Turbocharger Compressor Outlet Seal
- 17 Marmon Clamp