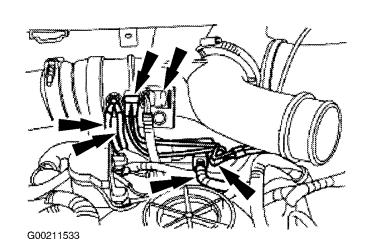

#### REMOVAL

1. Remove the engine cover located near fuel filter/water separator. Disconnect the charge air cooler inlet and outlet pipes.

Label and disconnect the intake air heater element electrical leads, Intake Air Temperature (IAT) sensor electrical connector, Manifold Absolute Pressure (MAP) sensor electrical connector and the pressure hoses.