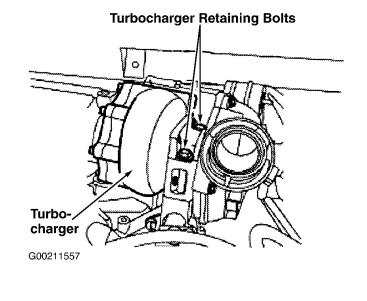

5. On all vehicles, label and disconnect the wastegate actuator vacuum and the pressure lines. Loosen the air inlet tube clamps and remove the air inlet tube.

 Exhaust inlet Marmon clamp is located behind turbocharger. Loosen the Marmon clamp. Remove the turbocharger retaining bolts and remove the turbocharger. Remove and discard the "O" ring seals.