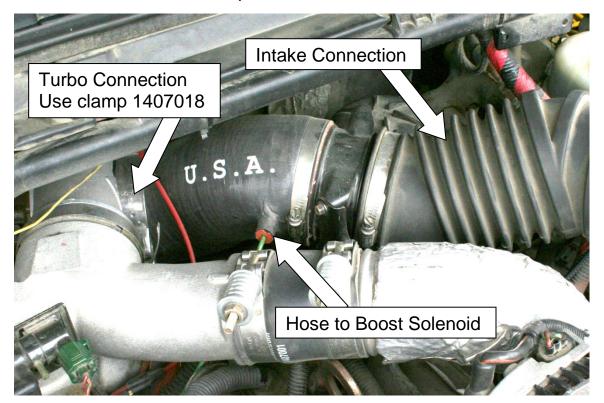

---------------|--------------------|--|
| Turbocharger Exhaust inlet pipe to exhaust manifold bolts | 21 ft/lbs (28 N.m) |  |
| Turbocharger mounting bolts                               | 18 ft/lbs (24 N.m) |  |
| Turbocharger pedestal assembly mounting bolts             | 18 ft/lbs (24 N.m) |  |

#### INSTALLATION NOTES - To install, reverse the removal procedure.

• Install New "O" rings. Reference step 6 of the removal process for the placement of the seals. Marmon Clamp • The exhaust inlet Marmon clamp must be positioned on the exhaust inlet pipe before installing the turbocharger. Compressor Manifold "O" Ring • Install the compressor manifold seal oring seal. (1407519) Reference step 2 of the removal process for placement.

#### Note orientation upon installation of the turbo hose.