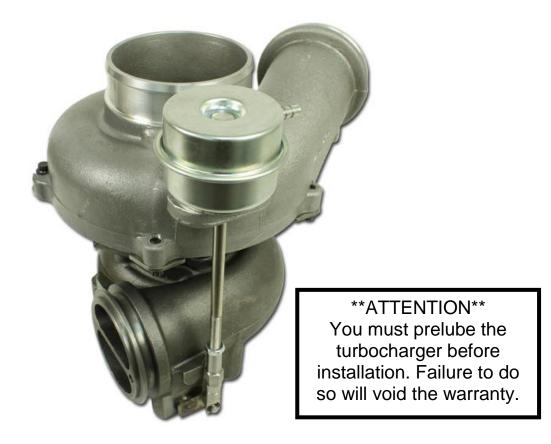

Installation should occur on a cold vehicle, as turbo and exhaust components become very hot with use.

To prelube the turbocharger, squirt some oil into the oil feed inlet. Rotate the compressor or turbine wheel to ensure the oil coats all around the bearing and shaft. Once complete the turbo is ready to be installed.