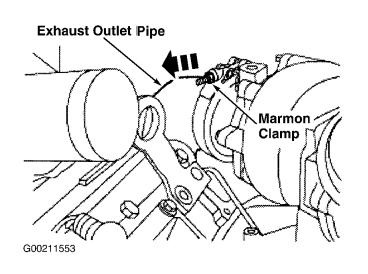

Loosen CAC to manifold clamps and disconnect CAC pipes.

2. Loosen the compressor manifold clamps and remove the compressor manifold. Remove and discard the compressor manifold "O" ring seal.

3. Loosen the exhaust outlet pipe Marmon clamp and disconnect the exhaust outlet pipe from turbocharger.

5. On all vehicles, label and disconnect the wastegate actuator vacuum and the pressure lines. Loosen the air inlet tube clamps and remove the air inlet tube.

 Exhaust inlet Marmon clamp is located behind turbocharger. Loosen the Marmon clamp. Remove the turbocharger retaining bolts and remove the turbocharger. Remove and discard the "O" ring seals.