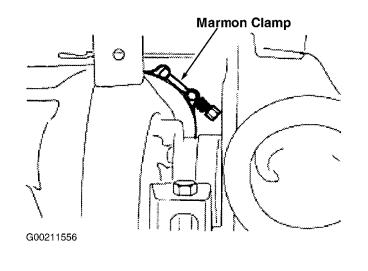

5. On all vehicles, label and disconnect the wastegate actuator vacuum and the pressure lines. Loosen the air inlet tube clamps and remove the air inlet tube.

 Exhaust inlet Marmon clamp is located behind turbocharger. Loosen the Marmon clamp. Remove the turbocharger retaining bolts and remove the turbocharger. Remove and discard the "O" ring seals.

NOTE: The exhaust inlet Marmon clamp cannot be removed with the turbocharger installed.

7. Disconnect the exhaust back pressure solenoid electrical connector. Remove the 4 pedestal mounting bolts and remove the turbocharger pedestal. Remove and discard the 2 turbocharger pedestal to engine "O" rings.

#### INSTALLATION NOTES - To install, reverse the removal procedure.

• Install New "O" rings. Reference step 6 of the removal process for the placement of the seals. Marmon Clamp • The exhaust inlet Marmon clamp must be positioned on the exhaust inlet pipe before installing the turbocharger. Compressor Manifold "O" Ring • Install the compressor manifold seal oring seal. (1407519) Reference step 2 of the removal process for placement.