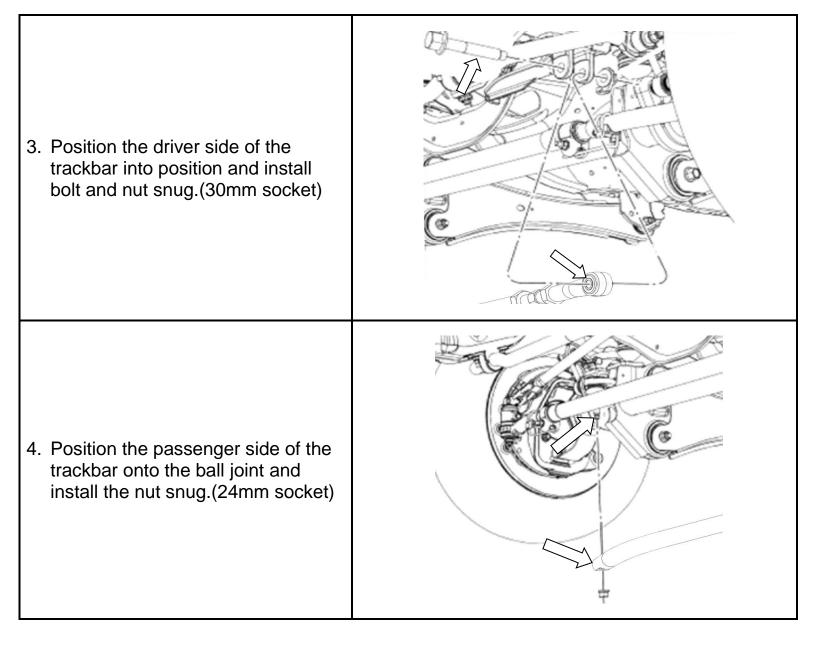

#### Removal

 Remove nut from P/S track bar. Then using a steering arm remover (Ford P/N# 211-003) disconnect the track bar from the passenger side and remove from the vehicle. (24mm socket)

*Note:* Use the hex-holding feature to prevent the track bar ball joint from turning while removing the nut.