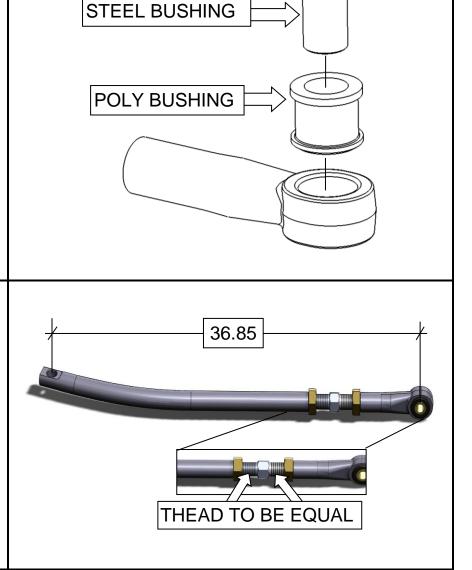

### Installation

1. Lubricate and press in the polyurethane bushing into the driver's side of the trackbar. Then lubricate & insert the steel bushing into the polyurethane bushing to complete the driver's side trackbar assembly.

2. With bushing in place connect all track bar pcs.

Thread nuts & ends all the way to the bottom. Then adjust from the center out so that the center to center distance of the connections is 36.85" (the same length as the stock bar) also ensure an equal amount of thread is showing on both sides of the connector.