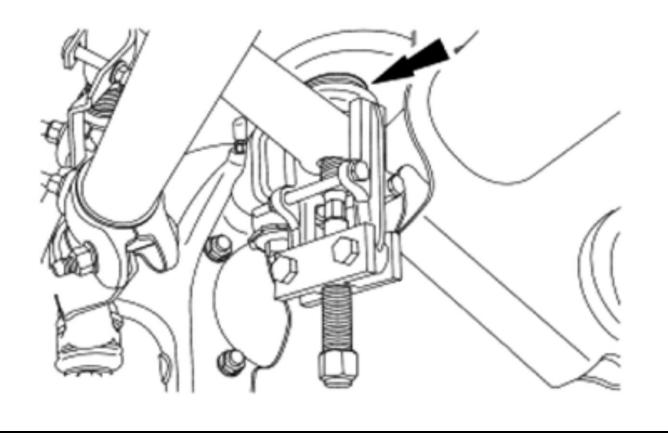

#### Removal

 Remove nut from P/S track bar. Then using a steering arm remover (Ford P/N# 211-003) disconnect the track bar from the passenger side and remove from the vehicle. (24mm socket)

*Note:* Use the hex-holding feature to prevent the track bar ball joint from turning while removing the nut.