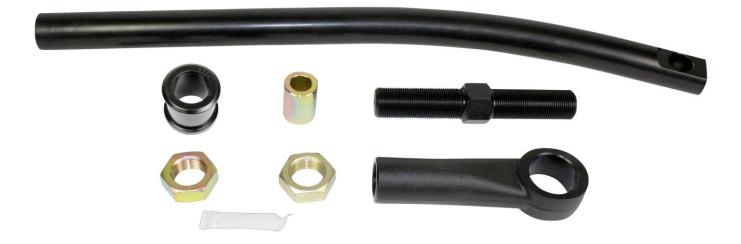

#### 2

**KIT CONTENTS:** Please check to make sure that you have all the parts listed in this kit **before** you start the disassembly of your truck.

| Kit # 1032110              |                                                    |     |                    |         |                      |
|----------------------------|----------------------------------------------------|-----|--------------------|---------|----------------------|
| 1303101-BC                 |                                                    |     | 1303100-BC         |         | 1303103-BC           |
|                            |                                                    |     |                    |         |                      |
| Trackbar, Passenger's Side |                                                    |     | Trackbar, Driver's |         | Threaded             |
| (Left Hand Thread)         |                                                    |     | Side               |         | Connector            |
| Qty: 1                     |                                                    |     | Qty: 1             |         | Qty: 1               |
| 1303102                    | 1303105                                            | 130 | 3104-01 1          |         | 303104               |
|                            |                                                    |     |                    |         |                      |
| Jam Nut 1 1/4NF            | Jam Nut 1<br>1/4NF<br>(Left Hand<br>Thread -Arrow) | B   | ushing             | Polyure | thane Bushing<br>Set |
| Qty: 1                     | Qty: 1                                             | Q   | ty: 1              |         | Qty: 1               |