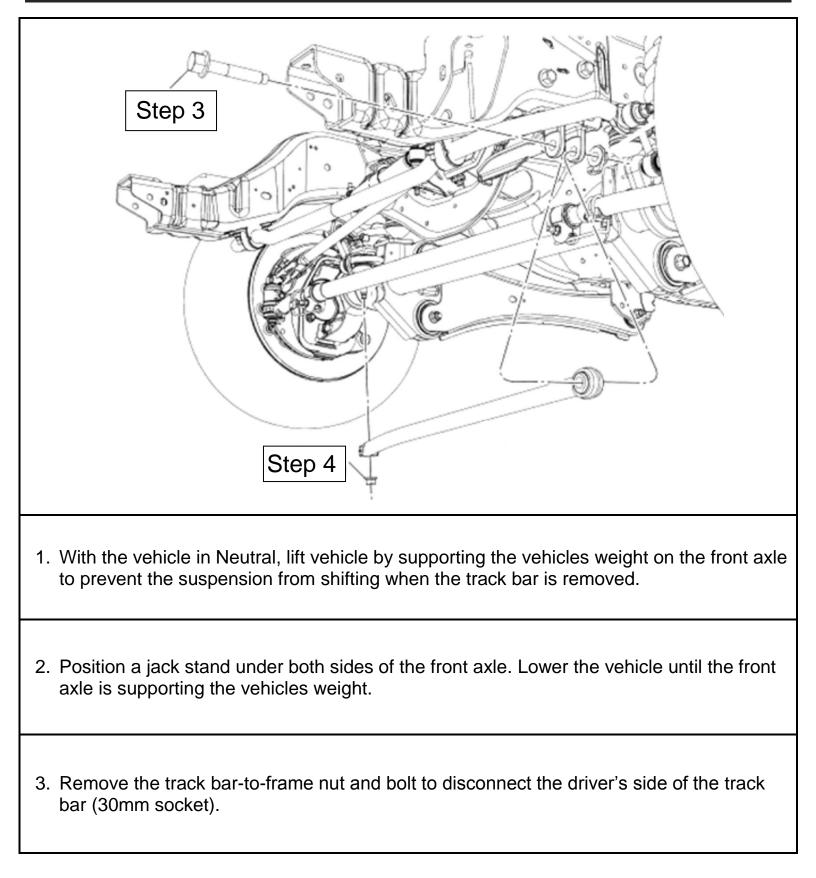

#### Removal

 Remove nut from P/S track bar. Then using a steering arm remover (Ford P/N# 211-003) disconnect the track bar from the passenger side and remove from the vehicle. (24mm socket)

*Note:* Use the hex-holding feature to prevent the track bar ball joint from turning while removing the nut.