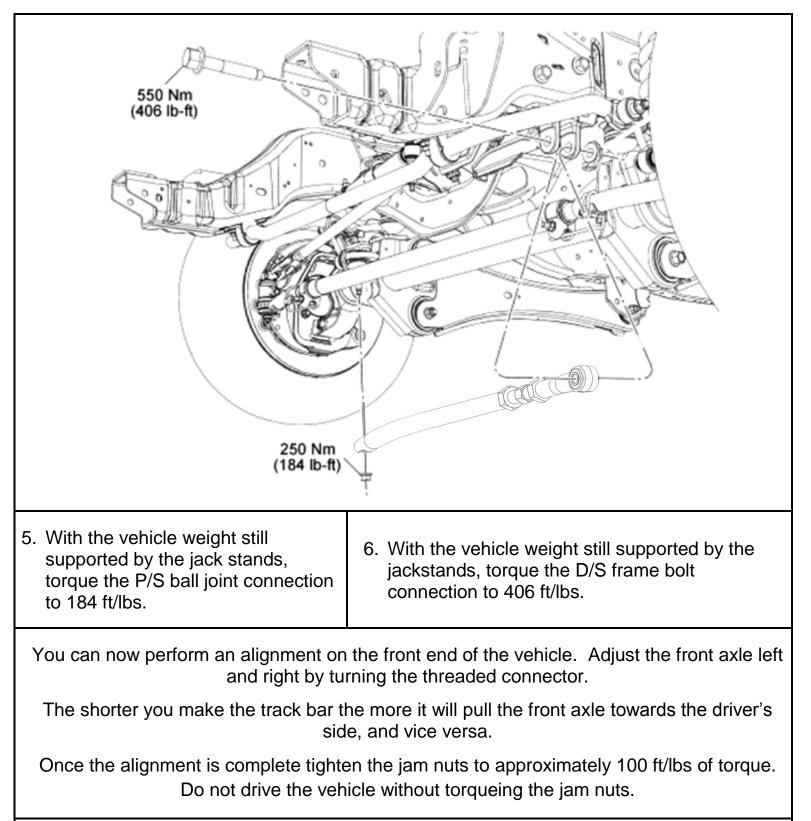

2. With bushing in place connect all track bar pcs.

Thread nuts & ends all the way to the bottom. Then adjust from the center out so that the center to center distance of the connections is 36.85" (the same length as the stock bar) also ensure an equal amount of thread is showing on both sides of the connector.

#### DO NOT DRIVE THE VEHICLE WITHOUT COMPLETING A PROPER ALIGHNMENT.

BD Engine Brake Inc. Plant Address: 33541 MacLure Rd. Abbotsford, BC, Canada V2S 7W2 U.S. Shipping Address: 88-446 Harrison St, Sumas, WA 98295 U.S. Mailing Address: P.O. Box 231, Sumas, WA 98295 Phone: 604-853-6096 | Fax: 604-853-8749 | Internet: www.bd-power.com If you have any technical difficulties, concerns, comments, or complaints, please phone our Technical Support hotline at (800) 887-5030 between 8:30am-5:00pm PST (Pacific Standard Time) Monday to Friday.