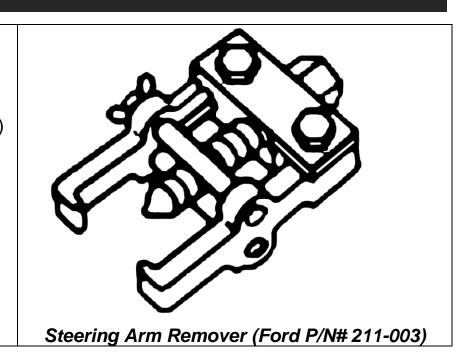

#### Required Tools

Arbor Press

Jack Stands

(Ford P/N# 211-003)

• Steering Arm Remover Tool

- Ratchet / Wrench
- 24 & 30mm Socket
- Impact wrench

VEHCILE SHOULD BE SAFELY SECURED BEFORE INSTALLATION.

THIS TRACK BAR SHOULD BE INSTALLED AT A SHOP THAT CAN PEFORM A FRONT END ALIGNMENT

#### Removal

 Remove nut from P/S track bar. Then using a steering arm remover (Ford P/N# 211-003) disconnect the track bar from the passenger side and remove from the vehicle. (24mm socket)

*Note:* Use the hex-holding feature to prevent the track bar ball joint from turning while removing the nut.