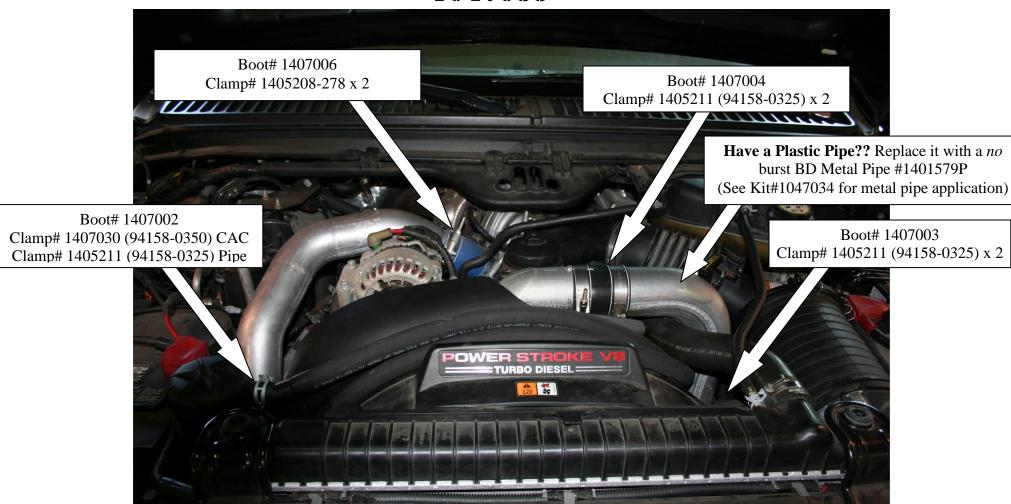

#### DOWNLOAD ENHANCED INSTALL MANUALS AT dieselperformance.com

# 1047034/35 Boot and Clamp Kit (I-00158) F-Series 2003-2007 Ford 6L – Powerstroke (Will NOT fit E-Series Vehicles)

All supplied boots are of the finest quality in the industry and exceed factory specifications. The silicone boots use a 4ply high temperature Nomex fiber for increased high temperature strength and long term durability. As well the boots are lined with flurosilicone to prevent the oil from reducing the operational life. All the clamps are made of stainless steel, with the heavy duty clamps providing over 400 lbs of clamp force.

#### 1047034





### DOWNLOAD ENHANCED INSTALL MANUALS AT dieselperformance.com

# 1047035





# DOWNLOAD ENHANCED INSTALL MANUALS AT dieselperformance.com

Place clamp over top of internal ribbed section

Tighten clamp until spring is fully compressed

#### $\underline{1407006-Boot}$

2003-2004 – vehicles will need to trim the boot along the cut line.

2005-2007 – Vehicles do NOT need to trim the boot.