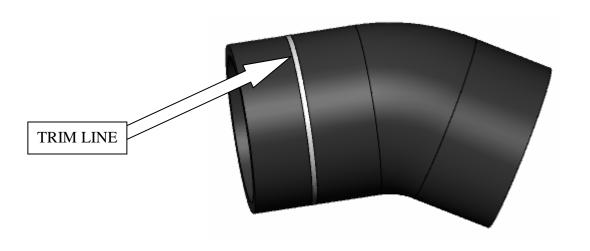

#### $\underline{1407006-Boot}$

2003-2004 – vehicles will need to trim the boot along the cut line.

2005-2007 – Vehicles do NOT need to trim the boot.