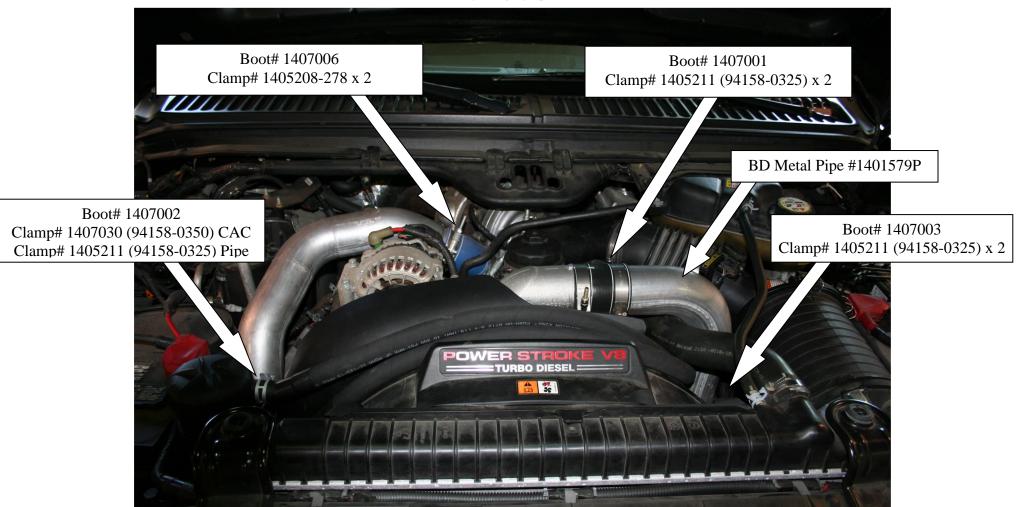

#### DOWNLOAD ENHANCED INSTALL MANUALS AT dieselperformance.com

# 1047034/35 Boot and Clamp Kit (I-00158) F-Series 2003-2007 Ford 6L – Powerstroke (Will NOT fit E-Series Vehicles)

All supplied boots are of the finest quality in the industry and exceed factory specifications. The silicone boots use a 4ply high temperature Nomex fiber for increased high temperature strength and long term durability. As well the boots are lined with flurosilicone to prevent the oil from reducing the operational life. All the clamps are made of stainless steel, with the heavy duty clamps providing over 400 lbs of clamp force.

#### 1047034





### DOWNLOAD ENHANCED INSTALL MANUALS AT dieselperformance.com

# 1047035





# DOWNLOAD ENHANCED INSTALL MANUALS AT dieselperformance.com

Place clamp over top of internal ribbed section

Tighten clamp until spring is fully compressed

#### $\underline{1407006-Boot}$

2003-2004 – vehicles will need to trim the boot along the cut line.

2005-2007 – Vehicles do NOT need to trim the boot.