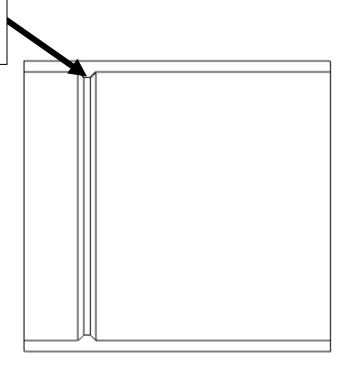

## DOWNLOAD ENHANCED INSTALL MANUALS AT dieselperformance.com

Place clamp over top of internal ribbed section.

Tighten clamp until spring is fully compressed.