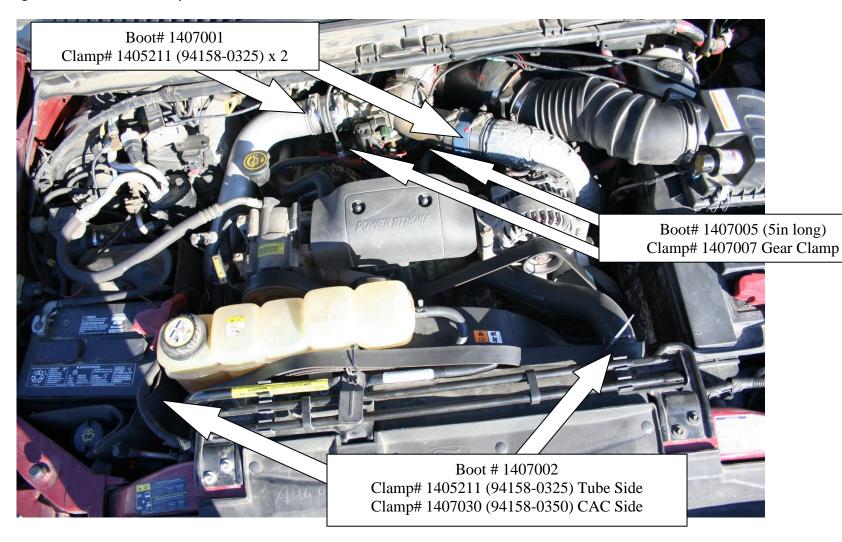

## 1047030 Ford 7.3L Boot and Clamp Kit 1999.5-2003 7.3L Powerstroke (I-00157)

All supplied boots are of the finest quality in the industry and exceed factory specifications. The silicone boots use a 4ply high temperature Nomex fiber for increased high temperature strength and long-term durability. As well the boots are lined with flurosilicone to prevent the oil from reducing the operational life. All the clamps are made of stainless steel, with the heavy-duty clamps providing over 400 lbs of clamp force.