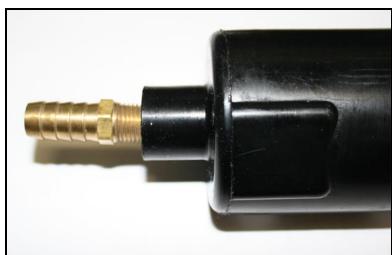

7. Reinstall the intake hose and air box lid.

8. Install barbed fitting into the top of the catch bottle. The fitting will thread itself into the bottle. You will have to use a 9/16" wrench for this. You should bottom the fitting into bottle.

Use a 5/16" bolt, lock washer, nut and two flat washers to secure the catch can assembly to the frame rail.

Connect the ½" drain hose from above to the top of the catch can barb fitting. Be sure to cut to length. Secure the connection with a #19 spring clamp.