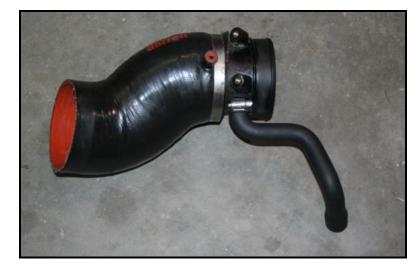

4. Install inlet hose (#1302178) onto breather vent. Use the #24 spring clamp (#1302196) to secure this connection.

5. Assemble the CCV onto the large stainless bracket with drain hose. You may have to undo the latch on the plastic canister holder and clock the canister to match what is shown in fig 1.1

6. Install second hose (#1302177) onto snorkel. Secure this connection with spring clamp #24.

Install other end of hose onto the lower port of CCV canister. Secure this connection with spring clamp #32.