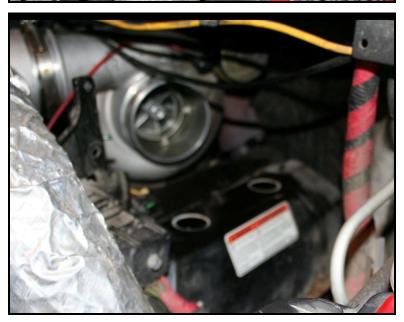

4. Install inlet hose (#1302178) onto breather vent. Use the #24 spring clamp (#1302196) to secure this connection.

5. Assemble the CCV onto the large stainless bracket with drain hose. You may have to undo the latch on the plastic canister holder and clock the canister to match what is shown in fig 1.1

You will utilize the two 5/16" bolts, washers, lock washers and nuts to secure the CCV canister to the bracket.

Install the ½" hose to the bottom of the CCV canister. Secure this connection with the #19 spring clamp (#1302195).

Fig. 1.1

6. Install complete assembly onto the two hex breather studs.

Use the two Nyloc nuts and washers to secure it.

Connect rubber breather hose to upper port on bottle. Secure this connection with the #32 spring clamp (#1302197).