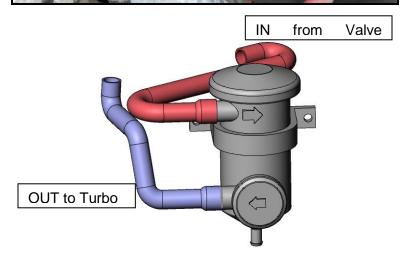

4. Install inlet hose (#1302178) onto breather vent. Use the #24 spring clamp (#1302196) to secure this connection.

5. Assemble the CCV onto the large stainless bracket with drain hose. You may have to undo the latch on the plastic canister holder and clock the canister to match what is shown in fig 1.1

You will utilize the two 5/16" bolts, washers, lock washers and nuts to secure the CCV canister to the bracket.

Install the ½" hose to the bottom of the CCV canister. Secure this connection with the #19 spring clamp (#1302195).

Fig. 1.1

6. Install complete assembly onto the two hex breather studs.

Use the two Nyloc nuts and washers to secure it.

Connect rubber breather hose to upper port on bottle. Secure this connection with the #32 spring clamp (#1302197).

6. Install second hose (#1302177) onto snorkel. Secure this connection with spring clamp #24.

Install other end of hose onto the lower port of CCV canister. Secure this connection with spring clamp #32.

Install turbo inlet and snorkel back onto the engine.

The flow of air should travel out of the valve cover into the top port of the CCV canister. The clean air should leave the lower port of the CCV canister and return into the intake system.