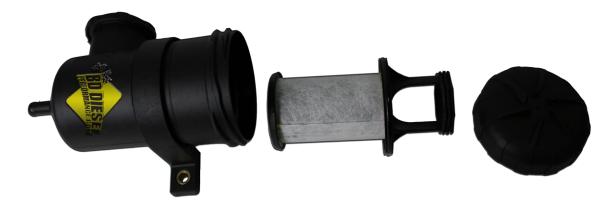

#### Maintenance

- Drain oil retention canister at regular oil change intervals.
- Change the filter (#1302171) every 30,000 miles or 1 year.

To change the filter unscrew the cap off of the canister, grasp the handle on the filter & pull it out of the canister. It should come out with a firm tug.