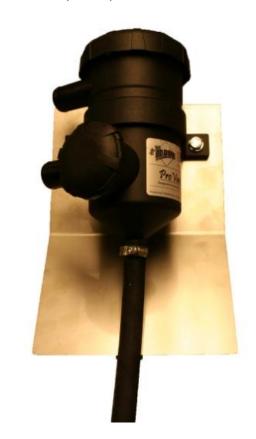

4. Install inlet hose (#1302178) onto breather vent. Use the #24 spring clamp (#1302196) to secure this connection.

5. Assemble the CCV onto the large stainless bracket with drain hose. You may have to undo the latch on the plastic canister holder and clock the canister to match what is shown in fig 1.1

You will utilize the two 5/16" bolts, washers, lock washers and nuts to secure the CCV canister to the bracket.

Install the ½" hose to the bottom of the CCV canister. Secure this connection with the #19 spring clamp (#1302195).

Fig. 1.1

6. Install complete assembly onto the two hex breather studs.

Use the two Nyloc nuts and washers to secure it.

Connect rubber breather hose to upper port on bottle. Secure this connection with the #32 spring clamp (#1302197).