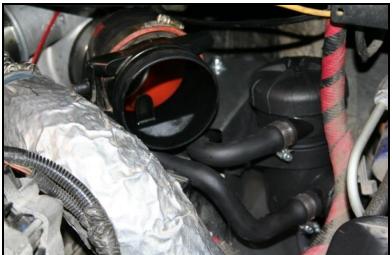

#### INSTALLATION

1. Remove the Air Intake Hose, and the Air Box lid.

2. Remove the Turbo Inlet hose and snorkel.

Disconnect the breather hose at the breather box.

Remove the breather hose from the snorkel.

Lift off the breather vent and replace large O-rings.

Rotate breather vent box 180° and reinstall.

Install new hex bolts with ½ socket. Be sure to install the two O rings over the base of the bolts.

Do not over tighten bolts, or you will crush the breather box. Snug is fine.