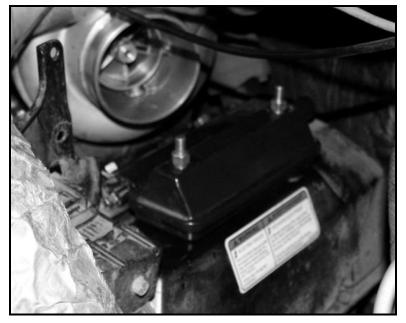

4. Install inlet hose (#1302178) onto breather vent. Use the #24 spring clamp (#1302196) to secure this connection.

5. Assemble the CCV onto the large stainless bracket with drain hose. You may have to undo the latch on the plastic canister holder and clock the canister to match what is shown in fig 1.1

You will utilize the two 5/16" bolts, washers, lock washers and nuts to secure the CCV canister to the bracket.

Install the ½" hose to the bottom of the CCV canister. Secure this connection with the #19 spring clamp (#1302195).

Fig. 1.1

6. Install complete assembly onto the two hex breather studs.

Use the two Nyloc nuts and washers to secure it.

Connect rubber breather hose to upper port on bottle. Secure this connection with the #32 spring clamp (#1302197).