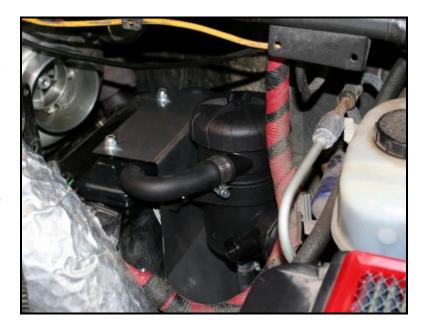

Fig. 1.1

6. Install complete assembly onto the two hex breather studs.

Use the two Nyloc nuts and washers to secure it.

Connect rubber breather hose to upper port on bottle. Secure this connection with the #32 spring clamp (#1302197).

6. Install second hose (#1302177) onto snorkel. Secure this connection with spring clamp #24.

Install other end of hose onto the lower port of CCV canister. Secure this connection with spring clamp #32.

Install turbo inlet and snorkel back onto the engine.

The flow of air should travel out of the valve cover into the top port of the CCV canister. The clean air should leave the lower port of the CCV canister and return into the intake system.