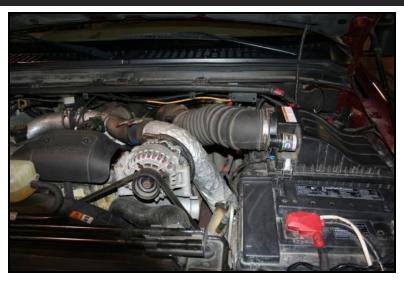

4. Install inlet hose (#1302178) onto breather vent. Use the #24 spring clamp (#1302196) to secure this connection.

5. Assemble the CCV onto the large stainless bracket with drain hose. You may have to undo the latch on the plastic canister holder and clock the canister to match what is shown in fig 1.1

Fig. 1.1

6. Install complete assembly onto the two hex breather studs.

Use the two Nyloc nuts and washers to secure it.

Connect rubber breather hose to upper port on bottle. Secure this connection with the #32 spring clamp (#1302197).

9. Mount the catch bottle on the bracket to the driver's side frame rail. Use the existing hole in the frame just towards the rear of the vehicle from the cross member.

You will use the 1/4" bolts, washers, and lock washers to secure the catch can to the bracket.