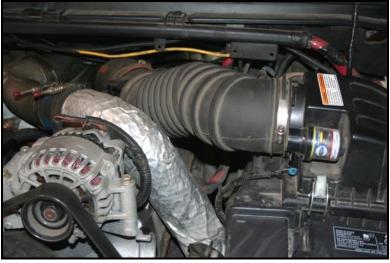

#### INSTALLATION

1. Remove the Air Intake Hose, and the Air Box lid.

2. Remove the Turbo Inlet hose and snorkel.

Disconnect the breather hose at the breather box.

Remove the breather hose from the snorkel.

Lift off the breather vent and replace large O-rings.

Rotate breather vent box 180° and reinstall.

Install new hex bolts with ½ socket. Be sure to install the two O rings over the base of the bolts.

Do not over tighten bolts, or you will crush the breather box. Snug is fine.

Install turbo inlet and snorkel back onto the engine.

The flow of air should travel out of the valve cover into the top port of the CCV canister. The clean air should leave the lower port of the CCV canister and return into the intake system.