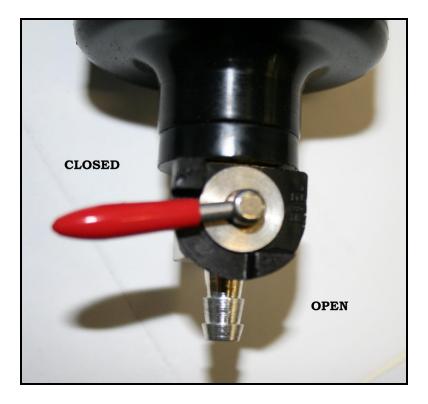

To drain the oil catch can turn the lever to the open position.

This catch can, should be drained ever oil change.

NOTE THAT IF THERE ARE ANY KINKS IN THE HOSES OR THE FILTER BECOMES PLUGGED, YOU MAY DEVELOP THE FOLLOWING SYMPTOMS: BLOWN OIL GASKETS, INCREASED CONSUMPTION OF OIL OR TURBOCHARGER OIL LEAKS.