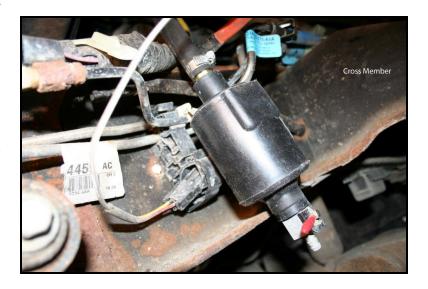

4. Install inlet hose (#1302178) onto breather vent. Use the #24 spring clamp (#1302196) to secure this connection.

5. Assemble the CCV onto the large stainless bracket with drain hose. You may have to undo the latch on the plastic canister holder and clock the canister to match what is shown in fig 1.1

You will utilize the two 5/16" bolts, washers, lock washers and nuts to secure the CCV canister to the bracket.

Install the ½" hose to the bottom of the CCV canister. Secure this connection with the #19 spring clamp (#1302195).

Fig. 1.1

6. Install complete assembly onto the two hex breather studs.

Use the two Nyloc nuts and washers to secure it.

Connect rubber breather hose to upper port on bottle. Secure this connection with the #32 spring clamp (#1302197).

9. Mount the catch bottle on the bracket to the driver's side frame rail. Use the existing hole in the frame just towards the rear of the vehicle from the cross member.

You will use the 1/4" bolts, washers, and lock washers to secure the catch can to the bracket.