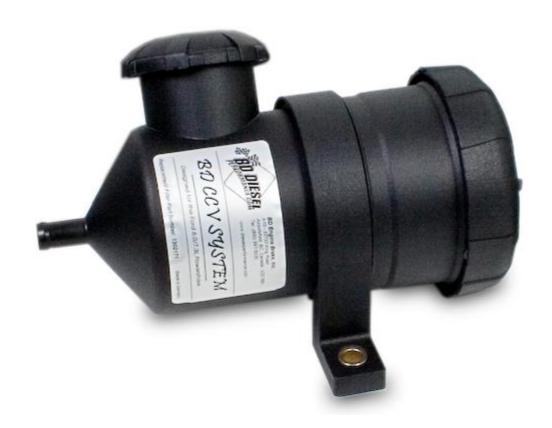

#### <u>Welcome</u>

Thank you for purchasing the Ford 7.3L Power Stroke CCV kit. This manual is divided into different areas to assist you with your installation and maintenance of your CCV system.

This product is designed specifically for the 7.3L Power Stroke to aid in reducing the amount of oil found in the Charge Air Cooler, and the chance of having a boot blow off. The system will help to increase boot life and charge air cooler effectiveness. Better filtration of the crankcase gas reduces the amount of oil that will be returned to the intake system, which in turn will reduce emissions.

4. Install inlet hose (#1302178) onto breather vent. Use the #24 spring clamp (#1302196) to secure this connection.

5. Assemble the CCV onto the large stainless bracket with drain hose. You may have to undo the latch on the plastic canister holder and clock the canister to match what is shown in fig 1.1

Fig. 1.1

6. Install complete assembly onto the two hex breather studs.

Use the two Nyloc nuts and washers to secure it.

Connect rubber breather hose to upper port on bottle. Secure this connection with the #32 spring clamp (#1302197).