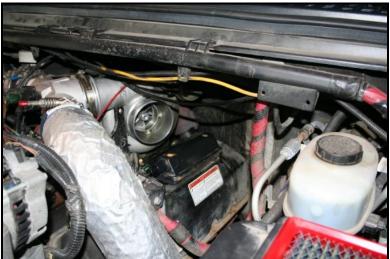

4. Install inlet hose (#1302178) onto breather vent. Use the #24 spring clamp (#1302196) to secure this connection.

5. Assemble the CCV onto the large stainless bracket with drain hose. You may have to undo the latch on the plastic canister holder and clock the canister to match what is shown in fig 1.1

You will utilize the two 5/16" bolts, washers, lock washers and nuts to secure the CCV canister to the bracket.

Install the ½" hose to the bottom of the CCV canister. Secure this connection with the #19 spring clamp (#1302195).

Fig. 1.1

6. Install complete assembly onto the two hex breather studs.

Use the two Nyloc nuts and washers to secure it.

Connect rubber breather hose to upper port on bottle. Secure this connection with the #32 spring clamp (#1302197).