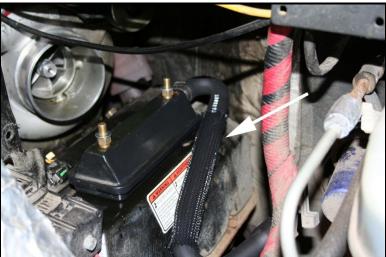

7. Reinstall the intake hose and air box lid.

8. Install barbed fitting into the top of the catch bottle. The fitting will thread itself into the bottle. You will have to use a 9/16" wrench for this. You should bottom the fitting into bottle.

9. Mount the catch bottle on the bracket to the driver's side frame rail. Use the existing hole in the frame just towards the rear of the vehicle from the cross member.

You will use the 1/4" bolts, washers, and lock washers to secure the catch can to the bracket.

Use a 5/16" bolt, lock washer, nut and two flat washers to secure the catch can assembly to the frame rail.

Connect the ½" drain hose from above to the top of the catch can barb fitting. Be sure to cut to length. Secure the connection with a #19 spring clamp.