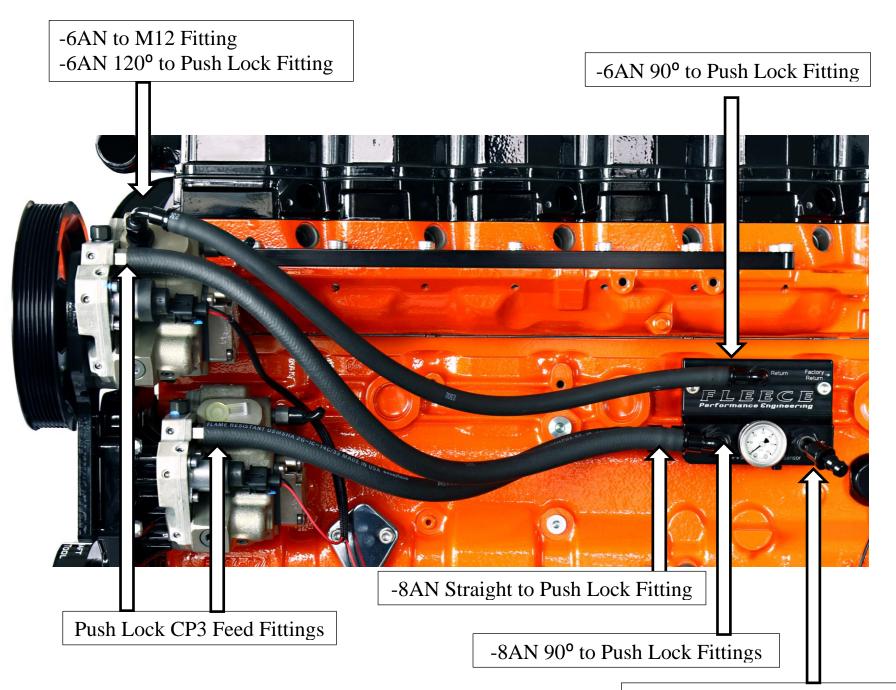

## 2010-2015 Cummins Fuel Distribution Block Hose and Fitting Kit Installation Instructions

Part Number: (FPE-FFD-RF-HS-KIT-4G)

This kit is designed to be installed with our 2010-2015 Cummins Fuel Distribution Block (FPE-FFD-RF-4G). Please see the diagram on the next page for suggested routing instructions.

## **Kit Contents:**

- (2) Push Lock CP3 Feed Fittings
- (1) -6AN to M12 Fitting
- (1) -8AN 90° to Push Lock Fitting
- (1) -8AN 45° to Push Lock Fitting
- (1) -8AN Straight to Push Lock Fitting
- (1) -6AN 90° to Push Lock Fitting
- (1) -6AN 120° to Push Lock Fitting
- (3.5') -8AN (1/2") Push Lock Hose
- (2') -6AN (3/8") Push Lock Hose

-8AN 45° to Push Lock Fitting