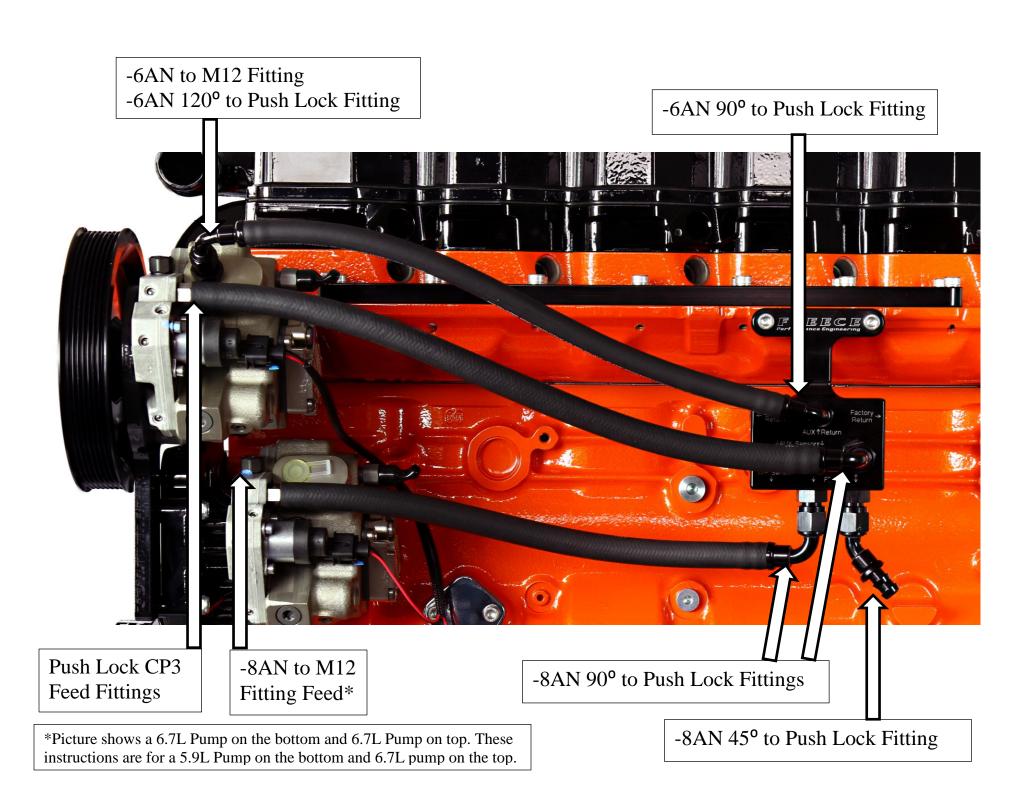

## 2003-2007 Cummins Fuel Distribution Block Hose and Fitting Kit Installation Instructions

Part Number: (FPE-FFD-RF-HS-KIT-3G)

This kit is designed to be installed with our 2003-2007 Cummins Fuel Distribution Block (FPE-FFD-RF-3G). Please see the diagram on the next page for suggested routing instructions.

## **Kit Contents:**

- (1) Push Lock CP3 Feed Fittings
- (1) -6AN to M12 Fitting
- (1) -8AN to M12 Fitting
- (3) -8AN 90° to Push Lock Fittings
- (1) -8AN 45° to Push Lock Fitting
- (1) -6AN 90° to Push Lock Fitting
- (1) -6AN 120° to Push Lock Fitting
- (3.5') -8AN (1/2") Push Lock Hose
- (2') -6AN (3/8") Push Lock Hose