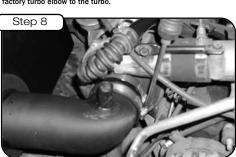

Complete kit components

Step 3

elbow from factory turbo elbow. (B) Loosen the clamp holding the factory turbo elbow to the turbo.

Place provided coupler onto turbo and secure the turbo end by tightening provided clamp.

Tighten the remaining clamp securing the tube to the turbo coupler.

Place crankcase breather elbow onto the nipple of the plastic tube and re-tighten the coupler, be sure to not over-tighten the coupler.