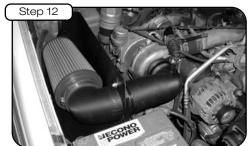

Complete kit components

Step 3

elbow from factory turbo elbow. (B) Loosen the clamp holding the factory turbo elbow to the turbo.

Place provided coupler onto turbo and secure the turbo end by tightening provided clamp.