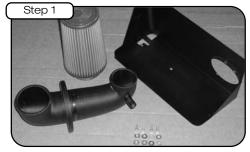

Complete kit components

Step 3

elbow from factory turbo elbow. (B) Loosen the clamp holding the factory turbo elbow to the turbo.

Place provided coupler onto turbo and secure the turbo end by tightening provided clamp.