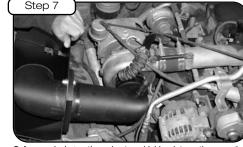

Complete kit components

Step 3

elbow from factory turbo elbow. (B) Loosen the clamp holding the factory turbo elbow to the turbo.

Place provided coupler onto turbo and secure the turbo end by tightening provided clamp.

Before placing the heat shield into the engine compartment, slide the remaining clamp over the turbo coupler. Insert turbo end of the plastic tube into the coupler and rotate the assembly to seat the heat shield.

Tighten the remaining clamp securing the tube to the turbo coupler.

Place crankcase breather elbow onto the nipple of the plastic tube and re-tighten the coupler, be sure to not over-tighten the coupler.