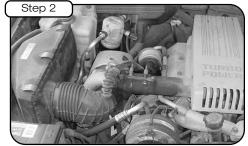

Complete kit components

Step 3

elbow from factory turbo elbow. (B) Loosen the clamp holding the factory turbo elbow to the turbo.

Place provided coupler onto turbo and secure the turbo end by tightening provided clamp.