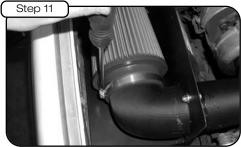

Using remaining M8 hardware and the existing holes in the fenderwell, secure the heat shield to the fender well. Tighten the hardware.

Install provided aFe filter onto the plastic tube and tighten.

Place the included CARB EO Sticker on or near the intake system on a smooth, clean surface. E.O. identification label is required in passing the Smog Check Inspection.