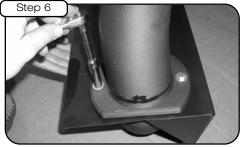

Using remaining M8 hardware and the existing holes in the fenderwell, secure the heat shield to the fender well. Tighten the hardware.

Install provided aFe filter onto the plastic tube and tighten.

Place the included CARB EO Sticker on or near the intake system on a smooth, clean surface. E.O. identification label is required in passing the Smog Check Inspection.