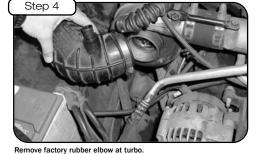

Complete kit components

Step 3

elbow from factory turbo elbow. (B) Loosen the clamp holding the factory turbo elbow to the turbo.

Place provided coupler onto turbo and secure the turbo end by tightening provided clamp.