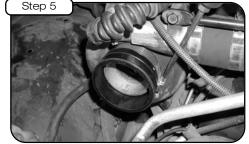

Complete kit components

Step 3

elbow from factory turbo elbow. (B) Loosen the clamp holding the factory turbo elbow to the turbo.

Place provided coupler onto turbo and secure the turbo end by tightening provided clamp.

Before placing the heat shield into the engine compartment, slide the remaining clamp over the turbo coupler. Insert turbo end of the plastic tube into the coupler and rotate the assembly to seat the heat shield.

Tighten the remaining clamp securing the tube to the turbo coupler.

Place crankcase breather elbow onto the nipple of the plastic tube and re-tighten the coupler, be sure to not over-tighten the coupler.