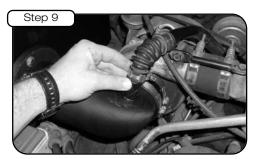

Tighten the remaining clamp securing the tube to the turbo coupler.

Place crankcase breather elbow onto the nipple of the plastic tube and re-tighten the coupler, be sure to not over-tighten the coupler.