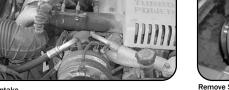

Complete kit components

Step 3

elbow from factory turbo elbow. (B) Loosen the clamp holding the factory turbo elbow to the turbo.

Place provided coupler onto turbo and secure the turbo end by tightening provided clamp.