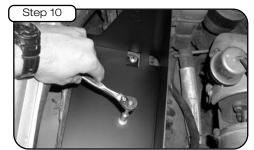

Using remaining M8 hardware and the existing holes in the fenderwell, secure the heat shield to the fender well. Tighten the hardware.

Install provided aFe filter onto the plastic tube and tighten.

Place the included CARB EO Sticker on or near the intake system on a smooth, clean surface. E.O. identification label is required in passing the Smog Check Inspection.