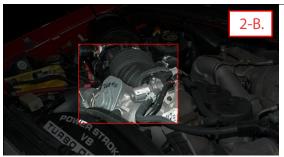

- 1. Using the velcro / zip ties supplied in the box, mount your DIABLOSPORT Extreme PowerPuck in a suitable location. DIABLOSPORT recommends locating the relay center and fuse box witch can be found in front of the battery on the driver side of the engine.
- 3. Disconnect the factory 15 pin plug and connect the DIABLOSPORT 15 pin harness.
- **4.** Run the Diablo Dial wire through your vehicles firewall directly to the Extreme PowerPuck.
- Mount the Diablo Dial in a convenient location in the cab of your vehicle, witch can be accessible by the driver.
- 6. Reconnect your battery and you may now turn your vehicle on