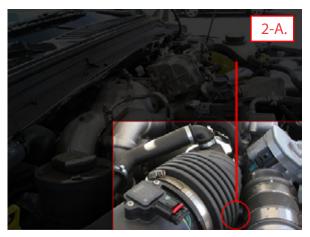

## **FORD 6.4L Installation Guide**

Tech Support: 1-800-531-5484

www.diablosport.com

2. On the passenger side of the engine you will find your vehicles valve cover. Below the valve cover you will find a 15 pin plug which incorporates both power wires and fuel sensor signal.