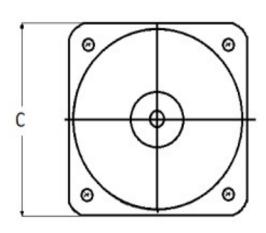

### **Mounting & Dimensions**

### Wiring Diagram with current transformer

|   | INCHES |
|---|--------|
| A | 3.37"  |
| В | 1.69"  |
| С | 4.30"  |
| D | 0.75"  |
| E | 3.61"  |
| F | 1.12"  |
| G | 3.95"  |

(800) 766-1212

shop.byramlabs.com