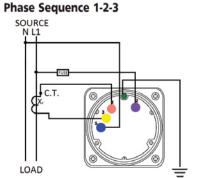

### Wiring Diagram with current transformer

|   | INCHES |
|---|--------|
| A | 3.37"  |
| В | 1.69"  |
| С | 4.30"  |
| D | 0.75"  |
| E | 3.61"  |
| F | 1.12"  |
| G | 3.95"  |

(800) 766-1212

shop.byramlabs.com