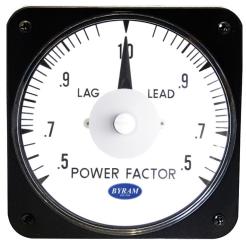

## **Power Factor Meter**

# 5A, Single-Phase/2 Wire, 60Hz

Rating (L-L Volts): 120 V Scale: .5-1-.5

Catalog #: TMCS 103412FCAD

Ordering #: 1D2093

#### Features:

- Designed For Commercial and industrial use
- Steel case with integrated mounting studs and poly-carbonate cover
- IP54 Sealed case maintains accuracy and prolongs meter life
- · Easy to read at any distance or angle
- · Clean, clear, easy-to-read dials
- Metal housing shields mechanisms against magnetic fields