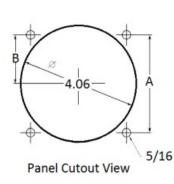

### **Mounting & Dimensions**

### Wiring Diagram with current transformer

|   | INCHES |
|---|--------|
| A | 3.37"  |
| В | 1.69"  |
| С | 4.30"  |
| D | 0.75"  |
| E | 3.61"  |
| F | 1.12"  |
| G | 3.95"  |

(800) 766-1212

shop.byramlabs.com