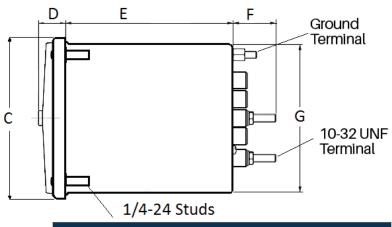

### **Mounting & Dimensions**

### Wiring Diagram with current transformer

|   | INCHES |
|---|--------|
| A | 3.37"  |
| В | 1.69"  |
| С | 4.30"  |
| D | 0.75"  |
| E | 3.61"  |
| F | 1.12"  |
| G | 3.95"  |

(800) 766-1212

shop.byramlabs.com