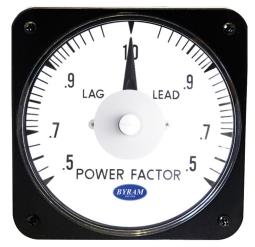

# **Power Factor Meter**

5A, 3-Phase/3 & 4 Wire, 50/60Hz

#### Rating (L-L Volts): 480 V Scale: .5-1-.5

# (Balanced System Only)