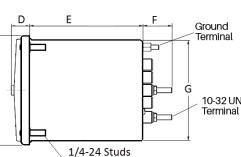

### **Mounting & Dimensions**

C

|   |   | INCHES |
|---|---|--------|
| F | A | 3.37"  |
|   | В | 1.69"  |
|   | С | 4.30"  |
|   | D | 0.75"  |
|   | E | 3.61"  |
|   | F | 1.12"  |
|   | G | 3.95"  |