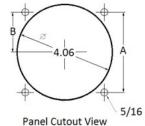

### **Mounting & Dimensions**

C

|   |   | INCHES |
|---|---|--------|
| F | A | 3.37"  |
|   | В | 1.69"  |
|   | С | 4.30"  |
|   | D | 0.75"  |
|   | E | 3.61"  |
|   | F | 1.12"  |
|   | G | 3.95"  |