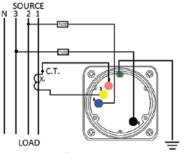

### 3-phase, 4-wire With current transformer.

(If using transformer with secondary voltage of 120. meter should be rated 208 V.)