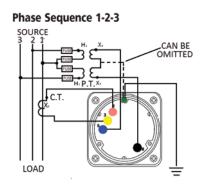

# Wiring Diagrams balanced system

3-phase, 3-wire With current transformer And potential transformer

#### Phase Sequence 1-2-3

(800) 766-1212