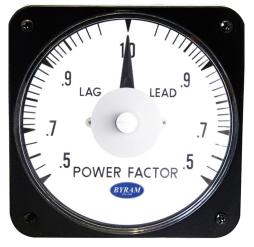

# **Power Factor Meter**

5A, 3-Phase/3 & 4 Wire, 50/60Hz (Balanced System Only)

Catalog #: TMCS 103402FEAD

Ordering #: 1D2091

Rating (L-L Volts): 240 V Scale: .5-1-.5

#### Features:

- Designed For Commercial and industrial use
- Steel case with integrated mounting studs and poly-carbonate cover
- IP54 Sealed case maintains accuracy and prolongs meter life
- · Easy to read at any distance or angle
- · Clean, clear, easy-to-read dials
- Metal housing shields mechanisms against magnetic fields