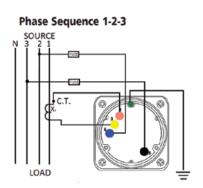

### Wiring Diagrams balanced system

**3-phase, 3-wire**With current transformer
And potential transformer

**3-phase, 4-wire**With current transformer.

(If using transformer with secondary voltage of 120, meter should be rated 208 V.)