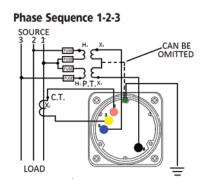

### Wiring Diagrams balanced system

**3-phase, 3-wire**With current transformer
And potential transformer

**3-phase, 4-wire**With current transformer.

(If using transformer with secondary voltage of 120, meter should be rated 208 V.)