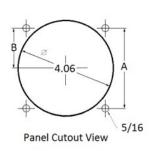

## **Mounting & Dimensions**

|   | INCHES |
|---|--------|
| A | 3.37"  |
| В | 1.69"  |
| С | 4.30"  |
| D | 0.75"  |
| E | 3.61"  |
| F | 1.12"  |
| G | 3.95"  |