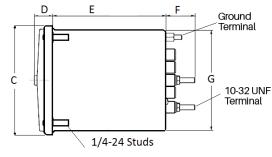

## **Mounting & Dimensions**

|   | INCHES |
|---|--------|
| A | 3.37"  |
| В | 1.69"  |
| С | 4.30"  |
| D | 0.75"  |
| E | 3.61"  |
| F | 1.12"  |
| G | 3.95"  |