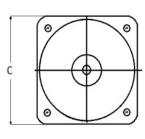

## **Mounting & Dimensions**

|   | INCHES |
|---|--------|
| A | 3.37"  |
| В | 1.69"  |
| С | 4.30"  |
| D | 0.75"  |
| E | 3.61"  |
| F | 1.12"  |
| G | 3.95"  |