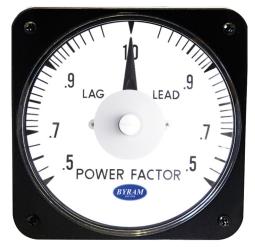

## **Power Factor Meter**

5A, 3-Phase/3 & 4 Wire, 50/60Hz

### Features:

- Designed For Commercial and industrial use
- Steel case with integrated mounting studs and poly-carbonate cover
- IP54 Sealed case maintains accuracy and • prolongs meter life
- Easy to read at any distance or angle
- Clean, clear, easy-to-read dials ٠
- Metal housing shields mechanisms against magnetic fields

Scale: .5-1-.5

C

|   |   | INCHES |
|---|---|--------|
| - | A | 3.37"  |
|   | В | 1.69"  |
|   | С | 4.30"  |
| F | D | 0.75"  |
|   | E | 3.61"  |
|   | F | 1.12"  |
|   | G | 3.95"  |