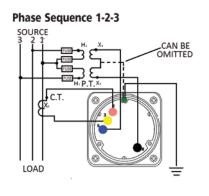

#### Wiring Diagrams balanced system

3-phase, 3-wire With current transformer And potential transformer

#### Phase Sequence 1-2-3

(800) 766-1212