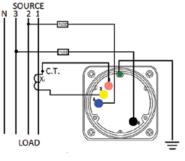

#### 3-phase, 4-wire With current transformer.

(If using transformer with secondary voltage of 120. meter should be rated 208 V.)

#### Phase Sequence 1-2-3

(800) 766-1212