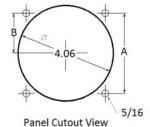

#### **Mounting & Dimensions**

Scale: .5-1-.5

C

|   |   | INCHES |
|---|---|--------|
| - | A | 3.37"  |
|   | В | 1.69"  |
|   | С | 4.30"  |
| F | D | 0.75"  |
|   | E | 3.61"  |
|   | F | 1.12"  |
|   | G | 3.95"  |