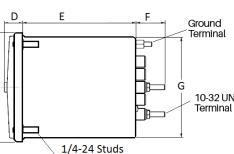

#### **Mounting & Dimensions**

Scale: .5-1-.5

C

|   |   | INCHES |
|---|---|--------|
| - | A | 3.37"  |
|   | В | 1.69"  |
|   | С | 4.30"  |
| F | D | 0.75"  |
|   | E | 3.61"  |
|   | F | 1.12"  |
|   | G | 3.95"  |