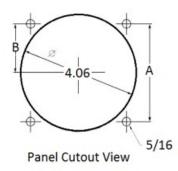

# METAL CASE SWITCHBOARD METERS

Catalog #:

•

٠

Features:

and poly-carbonate cover

prolongs meter life

magnetic fields

### **Frequency Meter**

### 120 V

**TMCS 103372BLBL** 

Designed For Commercial and industrial use Steel case with integrated mounting studs

IP54 Sealed case maintains accuracy and

Metal housing shields mechanisms against

Easy to read at any distance or angle

Clean, clear, easy-to-read dials

Ordering #: 1D2089



#### Scale: 390-410 Hz Accuracy: ± .492 Hz

#### Mounting & Dimensions

## 



Wiring Diagram (w/ potential transformer)







#### (800) 766-1212



shop.byramlabs.com

Byram Laboratories, Inc. 1 Columbia Rd. Branchburg, NJ 08876 © 2021 by Byram Laboratories, Inc. All rights reserved.