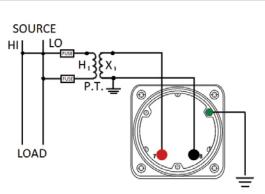

# METAL CASE SWITCHBOARD METERS

Catalog #:

•

٠

Features:

and poly-carbonate cover

prolongs meter life

magnetic fields

### **Frequency Meter**

### 120 V

**TMCS 103372BLBL** 

Designed For Commercial and industrial use Steel case with integrated mounting studs

IP54 Sealed case maintains accuracy and

Metal housing shields mechanisms against

Easy to read at any distance or angle

Clean, clear, easy-to-read dials

Ordering #: 1D2089



#### Scale: 390-410 Hz Accuracy: ± .492 Hz

#### Mounting & Dimensions

## 



Wiring Diagram (w/ potential transformer)







#### (800) 766-1212



shop.byramlabs.com

Byram Laboratories, Inc. 1 Columbia Rd. Branchburg, NJ 08876 © 2021 by Byram Laboratories, Inc. All rights reserved.