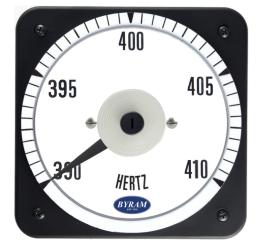

### **Frequency Meter**

### 120 V

**TMCS 103372BLBL** 

Designed For Commercial and industrial use Steel case with integrated mounting studs

IP54 Sealed case maintains accuracy and

Metal housing shields mechanisms against

Easy to read at any distance or angle

Clean, clear, easy-to-read dials

Ordering #: 1D2089

#### Scale: 390-410 Hz Accuracy: ± .492 Hz