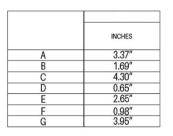

# METAL CASE SWITCHBOARD METERS

Catalog #:

•

٠

Features:

and poly-carbonate cover

prolongs meter life

magnetic fields

### **Frequency Meter**

### 120 V

**TMCS 103372BLBL** 

Designed For Commercial and industrial use Steel case with integrated mounting studs

IP54 Sealed case maintains accuracy and

Metal housing shields mechanisms against

Easy to read at any distance or angle

Clean, clear, easy-to-read dials

Ordering #: 1D2089



#### Scale: 390-410 Hz Accuracy: ± .492 Hz

#### Mounting & Dimensions

## 



Wiring Diagram (w/ potential transformer)







#### (800) 766-1212



shop.byramlabs.com

Byram Laboratories, Inc. 1 Columbia Rd. Branchburg, NJ 08876 © 2021 by Byram Laboratories, Inc. All rights reserved.