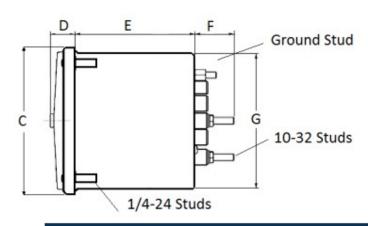

# METAL CASE SWITCHBOARD METERS

Catalog #:

•

٠

Features:

and poly-carbonate cover

prolongs meter life

magnetic fields

### **Frequency Meter**

### 120 V

**TMCS 103372BLBL** 

Designed For Commercial and industrial use Steel case with integrated mounting studs

IP54 Sealed case maintains accuracy and

Metal housing shields mechanisms against

Easy to read at any distance or angle

Clean, clear, easy-to-read dials

Ordering #: 1D2089



#### Scale: 390-410 Hz Accuracy: ± .492 Hz

#### Mounting & Dimensions

## 



Wiring Diagram (w/ potential transformer)







#### (800) 766-1212



shop.byramlabs.com

Byram Laboratories, Inc. 1 Columbia Rd. Branchburg, NJ 08876 © 2021 by Byram Laboratories, Inc. All rights reserved.