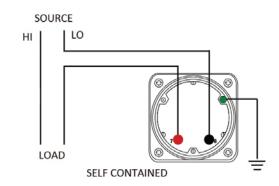

## **Wiring Diagram**

|   | INCHES         |
|---|----------------|
| Δ | 3.37"          |
| В | 1.69"          |
| С | 4.30"          |
| D | 0.65"          |
| E | 2.65"          |
| F | 0.98"<br>3.95" |
| G | 3.95"          |