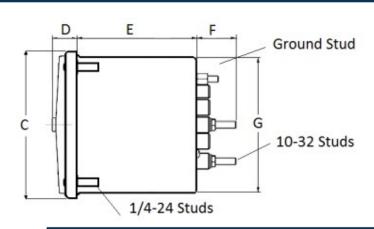

## **Wiring Diagram**

|   | INCHES         |
|---|----------------|
| Δ | 3.37"          |
| В | 1.69"          |
| С | 4.30"          |
| D | 0.65"          |
| E | 2.65"          |
| F | 0.98"<br>3.95" |
| G | 3.95"          |