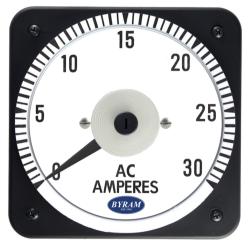

## **METAL CASE** SWITCHBOARD METERS

AC Ammeter Self Contained

0-30 AC Amperes Input: 30 AAC

Catalog #: TMCS 103131NLNL

Ordering #: 1D2124