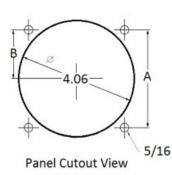

## **Wiring Diagram**

|   | INCHES         |
|---|----------------|
| Δ | 3.37"          |
| В | 1.69"          |
| С | 4.30"          |
| D | 0.65"          |
| E | 2.65"          |
| F | 0.98"<br>3.95" |
| G | 3.95"          |