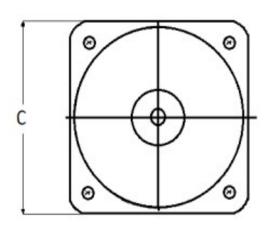

## **Mounting & Dimensions**

## **Wiring Diagram**

|   | INCHES         |
|---|----------------|
| Δ | 3.37"          |
| В | 1.69"          |
| С | 4.30"          |
| D | 0.65"          |
| E | 2.65"          |
| F | 0.98"<br>3.95" |
| G | 3.95"          |