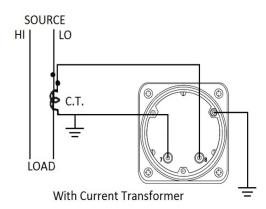

## **Wiring Diagram**

|   | INCHES         |
|---|----------------|
| Α | 3.37"          |
| В | 1.69"<br>4.30" |
| С | 4.30"          |
| D | 0.65"          |
| E | 2.65"          |
| F | 0.98"<br>3.95" |
| G | 3.95"          |