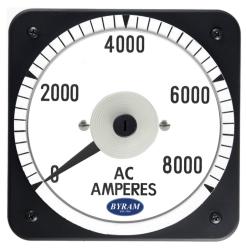

## **METAL CASE** SWITCHBOARD METERS

AC Ammeter Transformer Rated

0-8000 AC Amperes Input: 5AAC

Catalog #: TMCS 103131LSUW

Ordering #: 1D2045