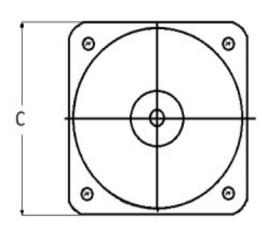

## **Mounting & Dimensions**

## **Wiring Diagram**

|   | INCHES         |
|---|----------------|
| Α | 3.37"          |
| В | 1.69"<br>4.30" |
| С | 4.30"          |
| D | 0.65"          |
| E | 2.65"          |
| F | 0.98"<br>3.95" |
| G | 3.95"          |