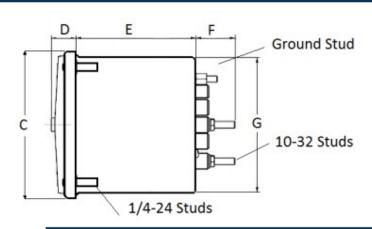

## **Mounting & Dimensions**

## **Wiring Diagram**

|   | INCHES         |
|---|----------------|
| Α | 3.37"          |
| В | 1.69"<br>4.30" |
| С | 4.30"          |
| D | 0.65"          |
| E | 2.65"          |
| F | 0.98"<br>3.95" |
| G | 3.95"          |