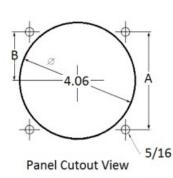

## **Mounting & Dimensions**

## **Wiring Diagram**

|   | INCHES         |
|---|----------------|
| Α | 3.37"          |
| В | 1.69"<br>4.30" |
| С | 4.30"          |
| D | 0.65"          |
| E | 2.65"          |
| F | 0.98"<br>3.95" |
| G | 3.95"          |