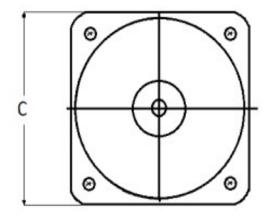

# METAL CASE SWITCHBOARD METERS

## **AC Ammeter**

## **Transformer Rated**



#### 0-6000 AC Amperes Input: 5AAC

#### Mounting & Dimensions

## Catalog #: TM

TMCS 103131LSUP Ordering #: 1D2043

#### **Features:**

- Designed For Commercial and industrial use
- Steel case with integrated mounting studs and poly-carbonate cover
- IP54 Sealed case maintains accuracy and prolongs meter life
- Easy to read at any distance or angle
- · Clean, clear, easy-to-read dials
- Metal housing shields mechanisms against magnetic fields





#### Wiring Diagram



Byram Laboratories, Inc. 1 Columbia Rd. Branchburg, NJ 08876 © 2021 by Byram Laboratories, Inc. All rights reserved.