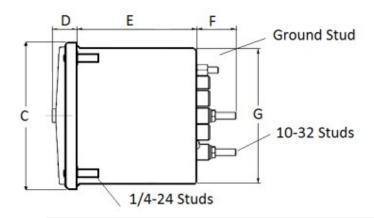

# METAL CASE SWITCHBOARD METERS

## **AC Ammeter**

## **Transformer Rated**



#### 0-6000 AC Amperes Input: 5AAC

#### Mounting & Dimensions

## Catalog #: TM

TMCS 103131LSUP Ordering #: 1D2043

#### **Features:**

- Designed For Commercial and industrial use
- Steel case with integrated mounting studs and poly-carbonate cover
- IP54 Sealed case maintains accuracy and prolongs meter life
- Easy to read at any distance or angle
- · Clean, clear, easy-to-read dials
- Metal housing shields mechanisms against magnetic fields





#### Wiring Diagram



Byram Laboratories, Inc. 1 Columbia Rd. Branchburg, NJ 08876 © 2021 by Byram Laboratories, Inc. All rights reserved.