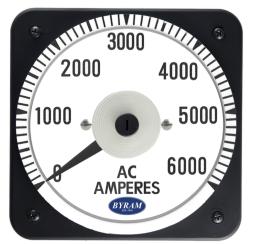

## **AC Ammeter**

## **Transformer Rated**

#### 0-6000 AC Amperes Input: 5AAC

## Catalog #: TM

TMCS 103131LSUP Ordering #: 1D2043