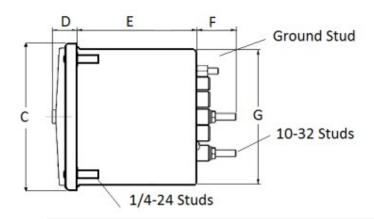

# METAL CASE SWITCHBOARD METERS

## **AC Ammeter**

### **Transformer Rated**



#### 0-5000 AC Amperes Input: 5AAC

#### Mounting & Dimensions

## Catalog #: TMC

TMCS 103131LSUJ Ordering #: 1D2042

#### **Features:**

- Designed For Commercial and industrial use
- Steel case with integrated mounting studs and poly-carbonate cover
- IP54 Sealed case maintains accuracy and prolongs meter life
- Easy to read at any distance or angle
- · Clean, clear, easy-to-read dials
- Metal housing shields mechanisms against magnetic fields





#### Wiring Diagram



Byram Laboratories, Inc. 1 Columbia Rd. Branchburg, NJ 08876 © 2021 by Byram Laboratories, Inc. All rights reserved.