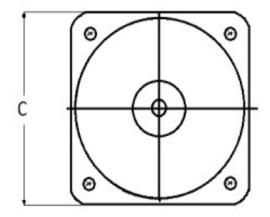

# METAL CASE SWITCHBOARD METERS

## **AC Ammeter**

### **Transformer Rated**



#### 0-5000 AC Amperes Input: 5AAC

#### Mounting & Dimensions

## Catalog #: TMC

TMCS 103131LSUJ Ordering #: 1D2042

#### **Features:**

- Designed For Commercial and industrial use
- Steel case with integrated mounting studs and poly-carbonate cover
- IP54 Sealed case maintains accuracy and prolongs meter life
- Easy to read at any distance or angle
- · Clean, clear, easy-to-read dials
- Metal housing shields mechanisms against magnetic fields





#### Wiring Diagram



Byram Laboratories, Inc. 1 Columbia Rd. Branchburg, NJ 08876 © 2021 by Byram Laboratories, Inc. All rights reserved.