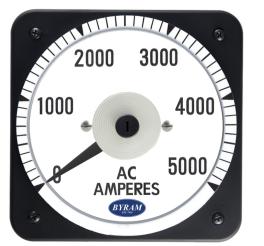

#### 0-5000 AC Amperes Input: 5AAC

## Catalog #: TMC

TMCS 103131LSUJ Ordering #: 1D2042