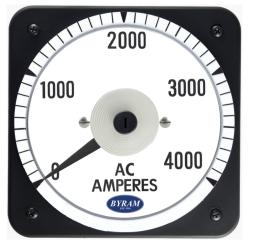

## **AC Ammeter**

### **Transformer Rated**

#### 0-4000 AC Amperes Input: 5AAC

## Catalog #: TMCS 103131LSUE

Ordering #: 1D2041