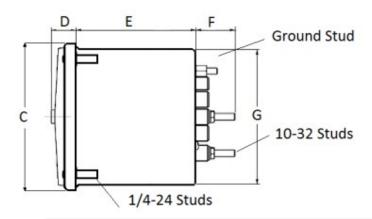

# METAL CASE SWITCHBOARD METERS

## **AC Ammeter**

### **Transformer Rated**



#### 0-4000 AC Amperes Input: 5AAC

#### Mounting & Dimensions

## Catalog #: TMCS 103131LSUE

Ordering #: 1D2041

#### **Features:**

- Designed For Commercial and industrial use
- Steel case with integrated mounting studs and poly-carbonate cover
- IP54 Sealed case maintains accuracy and prolongs meter life
- Easy to read at any distance or angle
- · Clean, clear, easy-to-read dials
- Metal housing shields mechanisms against magnetic fields





#### Wiring Diagram



Byram Laboratories, Inc. 1 Columbia Rd. Branchburg, NJ 08876 © 2021 by Byram Laboratories, Inc. All rights reserved.