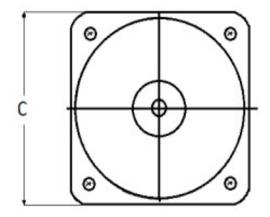

# METAL CASE SWITCHBOARD METERS

## **AC Ammeter**

### **Transformer Rated**



#### 0-4000 AC Amperes Input: 5AAC

#### Mounting & Dimensions

## Catalog #: TMCS 103131LSUE

Ordering #: 1D2041

#### **Features:**

- Designed For Commercial and industrial use
- Steel case with integrated mounting studs and poly-carbonate cover
- IP54 Sealed case maintains accuracy and prolongs meter life
- Easy to read at any distance or angle
- · Clean, clear, easy-to-read dials
- Metal housing shields mechanisms against magnetic fields





#### Wiring Diagram



Byram Laboratories, Inc. 1 Columbia Rd. Branchburg, NJ 08876 © 2021 by Byram Laboratories, Inc. All rights reserved.