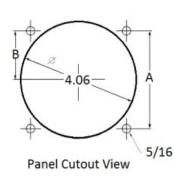

## **Mounting & Dimensions**

## **Wiring Diagram**

|   | INCHES         |
|---|----------------|
| Α | 3.37"          |
| В | 1.69"<br>4.30" |
| С | 4.30"          |
| D | 0.65"          |
| E | 2.65"          |
| F | 0.98"<br>3.95" |
| G | 3.95"          |