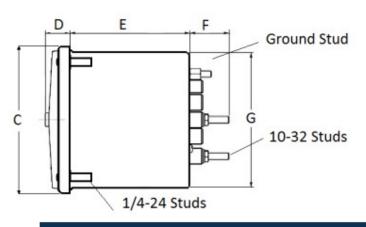

## **Mounting & Dimensions**

## **Wiring Diagram**

|   | INCHES         |
|---|----------------|
| Α | 3.37"          |
| В | 1.69"<br>4.30" |
| С | 4.30"          |
| D | 0.65"          |
| E | 2.65"          |
| F | 0.98"<br>3.95" |
| G | 3.95"          |