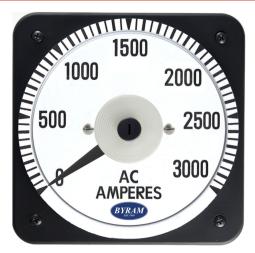

## **METAL CASE** SWITCHBOARD METERS

AC Ammeter Transformer Rated

0-3000 AC Amperes Input: 5AAC

Catalog #: TMCS 103131LSUA

Ordering #: 1D2040

## Features:

- Designed For Commercial and industrial use
- Steel case with integrated mounting studs and poly-carbonate cover
- IP54 Sealed case maintains accuracy and prolongs meter life
- Easy to read at any distance or angle
- · Clean, clear, easy-to-read dials
- Metal housing shields mechanisms against magnetic fields