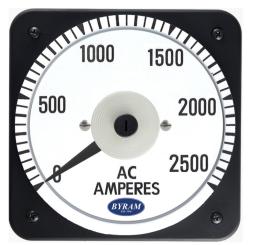

#### 0-2500 AC Amperes Input: 5AAC

### Catalog #: TI

TMCS 103131LSTV Ordering #: 1D2039