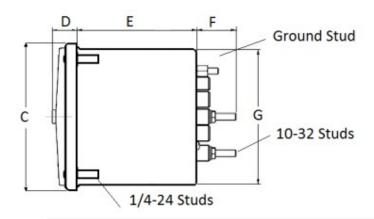

# METAL CASE SWITCHBOARD METERS

## **AC Ammeter**

## **Transformer Rated**



#### 0-2500 AC Amperes Input: 5AAC

#### Mounting & Dimensions

### Catalog #: TI

TMCS 103131LSTV Ordering #: 1D2039

#### **Features:**

- Designed For Commercial and industrial use
- Steel case with integrated mounting studs and poly-carbonate cover
- IP54 Sealed case maintains accuracy and prolongs meter life
- Easy to read at any distance or angle
- · Clean, clear, easy-to-read dials
- Metal housing shields mechanisms against magnetic fields





#### Wiring Diagram



Byram Laboratories, Inc. 1 Columbia Rd. Branchburg, NJ 08876 © 2021 by Byram Laboratories, Inc. All rights reserved.