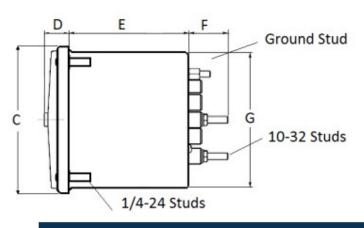

## **Mounting & Dimensions**

## **Wiring Diagram**

|   | INCHES         |
|---|----------------|
| Α | 3.37"          |
| В | 1.69"<br>4.30" |
| С | 4.30"          |
| D | 0.65"          |
| E | 2.65"          |
| F | 0.98"          |
| G | 0.98"<br>3.95" |