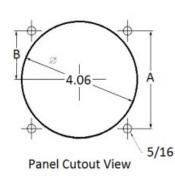

## **Wiring Diagram**

|   | INCHES         |
|---|----------------|
| Α | 3.37"          |
| В | 1.69"<br>4.30" |
| С | 4.30"          |
| D | 0.65"          |
| E | 2.65"          |
| F | 0.98"          |
| G | 0.98"<br>3.95" |