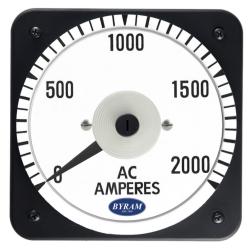

## **METAL CASE** SWITCHBOARD METERS

AC Ammeter Transformer Rated

0-2000 AC Amperes Input: 5AAC

Catalog #: TMCS 103131LSTM

Ordering #: 1D2038

## Features:

- Designed For Commercial and industrial use
- Steel case with integrated mounting studs and poly-carbonate cover
- IP54 Sealed case maintains accuracy and prolongs meter life
- Easy to read at any distance or angle
- · Clean, clear, easy-to-read dials
- Metal housing shields mechanisms against magnetic fields