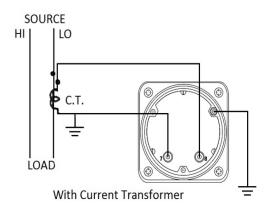

## **Wiring Diagram**

|   | INCHES         |
|---|----------------|
| Α | 3.37"          |
| В | 1.69"<br>4.30" |
| С | 4.30"          |
| D | 0.65"          |
| E | 2.65"          |
| F | 0.98"          |
| G | 0.98"<br>3.95" |