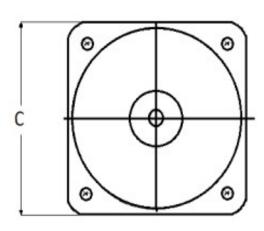

## **Mounting & Dimensions**

## **Wiring Diagram**

|   | INCHES         |
|---|----------------|
| Α | 3.37"          |
| В | 1.69"<br>4.30" |
| С | 4.30"          |
| D | 0.65"          |
| E | 2.65"          |
| F | 0.98"          |
| G | 0.98"<br>3.95" |