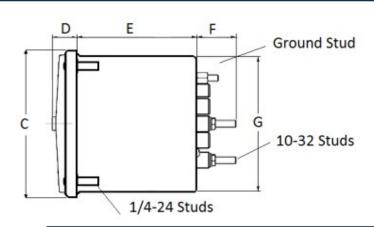

## **Mounting & Dimensions**

## **Wiring Diagram**

|   | INCHES         |
|---|----------------|
| Α | 3.37"          |
| В | 1.69"<br>4.30" |
| С | 4.30"          |
| D | 0.65"          |
| E | 2.65"          |
| F | 0.98"<br>3.95" |
| G | 3.95"          |