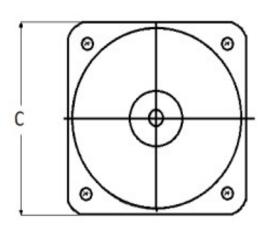

## **Mounting & Dimensions**

## **Wiring Diagram**

|   | INCHES         |
|---|----------------|
| Α | 3.37"          |
| В | 1.69"<br>4.30" |
| С | 4.30"          |
| D | 0.65"          |
| E | 2.65"          |
| F | 0.98"<br>3.95" |
| G | 3.95"          |