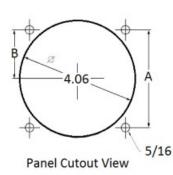

## **Mounting & Dimensions**

## **Wiring Diagram**

|   | INCHES         |
|---|----------------|
| Α | 3.37"          |
| В | 1.69"<br>4.30" |
| С | 4.30"          |
| D | 0.65"          |
| E | 2.65"          |
| F | 0.98"<br>3.95" |
| G | 3.95"          |