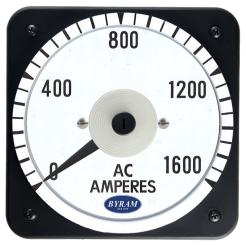

## **METAL CASE SWITCHBOARD METERS**

AC Ammeter Transformer Rated

0-1600 AC Amperes Input: 5AAC

Catalog #: TMCS 103131LSTE

**Ordering #: 1D2037** 