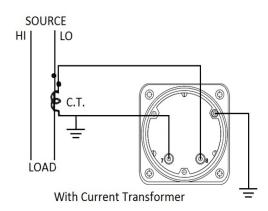

## **Wiring Diagram**

|   | INCHES         |
|---|----------------|
| Α | 3.37"          |
| В | 1.69"<br>4.30" |
| С | 4.30"          |
| D | 0.65"          |
| E | 2.65"          |
| F | 0.98"<br>3.95" |
| G | 3.95"          |