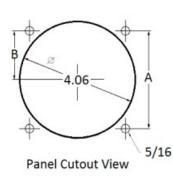

## **Mounting & Dimensions**

## **Wiring Diagram**

|   | INCHES         |
|---|----------------|
| Α | 3.37"          |
| В | 1.69"<br>4.30" |
| С | 4.30"          |
| D | 0.65"          |
| E | 2.65"          |
| F | 0.98"          |
| G | 0.98"<br>3.95" |