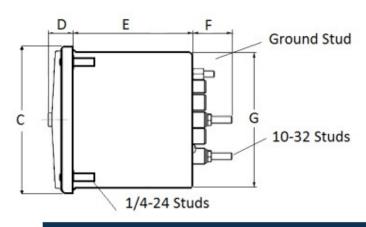

## **Mounting & Dimensions**

## **Wiring Diagram**

|   | INCHES         |
|---|----------------|
| Α | 3.37"          |
| В | 1.69"<br>4.30" |
| С | 4.30"          |
| D | 0.65"          |
| E | 2.65"          |
| F | 0.98"          |
| G | 0.98"<br>3.95" |