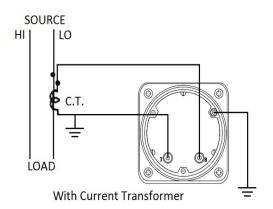

## **Wiring Diagram**

|   | INCHES         |
|---|----------------|
| Α | 3.37"          |
| В | 1.69"<br>4.30" |
| С | 4.30"          |
| D | 0.65"          |
| E | 2.65"          |
| F | 0.98"          |
| G | 0.98"<br>3.95" |