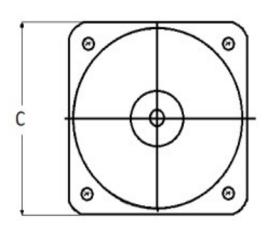

## **Mounting & Dimensions**

## **Wiring Diagram**

|   | INCHES         |
|---|----------------|
| Α | 3.37"          |
| В | 1.69"<br>4.30" |
| С | 4.30"          |
| D | 0.65"          |
| E | 2.65"          |
| F | 0.98"          |
| G | 0.98"<br>3.95" |