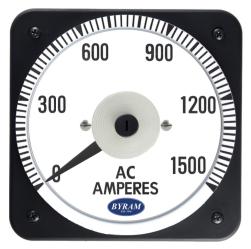

## **METAL CASE** SWITCHBOARD METERS

AC Ammeter Transformer Rated

0-1500 AC Amperes Input: 5AAC

Catalog #: TMCS 103131LSTC

Ordering #: 1D2036