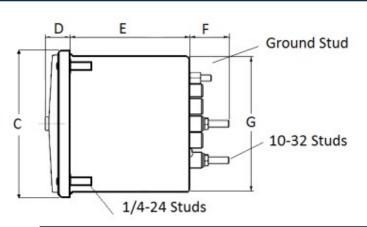

## **Mounting & Dimensions**

## **Wiring Diagram**

|   | INCHES         |
|---|----------------|
| A | 3.37"          |
| В | 1.69"          |
| С | 4.30"          |
| D | 0.65"          |
| E | 2.65"          |
| F |                |
| G | 0.98"<br>3.95" |