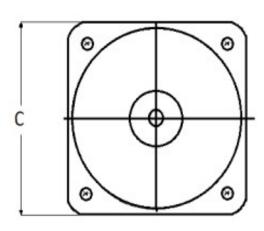

## **Mounting & Dimensions**

## **Wiring Diagram**

|   | INCHES         |
|---|----------------|
| A | 3.37"          |
| В | 1.69"          |
| С | 4.30"          |
| D | 0.65"          |
| E | 2.65"          |
| F |                |
| G | 0.98"<br>3.95" |