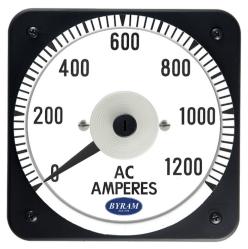

## **METAL CASE** SWITCHBOARD METERS

AC Ammeter Transformer Rated

0-1200 AC Amperes Input: 5AAC

Catalog #: TMCS 103131LSSV

Ordering #: 1D2035