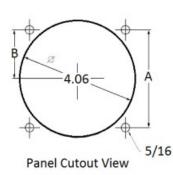

## **Mounting & Dimensions**

## **Wiring Diagram**

|   | INCHES         |
|---|----------------|
| A | 3.37"          |
| В | 1.69"          |
| С | 4.30"          |
| D | 0.65"          |
| E | 2.65"          |
| F |                |
| G | 0.98"<br>3.95" |