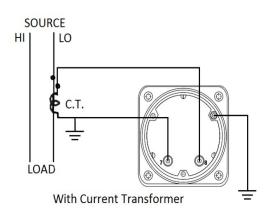

## **Wiring Diagram**

|   | INCHES         |
|---|----------------|
| A | 3.37"          |
| В | 1.69"          |
| С | 4.30"          |
| D | 0.65"          |
| E | 2.65"          |
| F |                |
| G | 0.98"<br>3.95" |